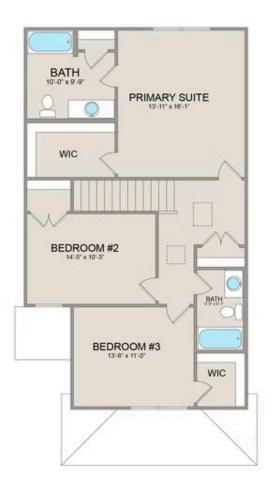

On the second floor, you'll find a spacious primary suite complete with a large walk-in closet for ample storage. Additionally, two more bedrooms offer plenty of room for family or guests, each equipped with its own spacious closet.

MAIN

UPPER

This brochure likely depicts actual pictures of homes that were personalized for their owners by Red Door Homes, so what is pictured may not be the Included Feature version of this Home Plan or even be an actual depiction of size, etc. due to available structural changes. Furthermore, Red Door Homes reserves the right to make changes or updates to home plans at any time, so the best information can be learned by speaking with one of our Dream Home Consultants to better understand what we have available, how you can personalize the home to your liking, and create your own Dream Home.