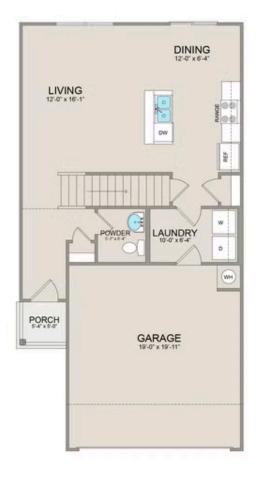

Step inside to discover the inviting main floor, featuring an open-concept layout seamlessly blending the living, dining, and kitchen areas. Adjacent to the kitchen lies a convenient laundry room and a half bathroom, adding practicality to everyday living.

MAIN

UPPER

This brochure likely depicts actual pictures of homes that were personalized for their owners by Red Door Homes, so what is pictured may not be the Included Feature version of this Home Plan or even be an actual depiction of size, etc. due to available structural changes. Furthermore, Red Door Homes reserves the right to make changes or updates to home plans at any time, so the best information can be learned by speaking with one of our Dream Home Consultants to better understand what we have available, how you can personalize the home to your liking, and create your own Dream Home.