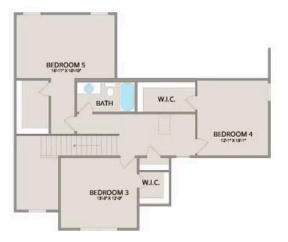

Upstairs, you'll find three spacious bedrooms, each with its own walk-in closet, along with a versatile bonus room available as a choice. Customize it as an office, craft room, or media haven. The new choice to add a full bath to the bonus room enhances its usability even further.

Chapel Hill Northampton

MAIN

UPPER

This brochure likely depicts actual pictures of homes that were personalized for their owners by Red Door Homes, so what is pictured may not be the Included Feature version of this Home Plan or even be an actual depiction of size, etc. due to available structural changes. Furthermore, Red Door Homes reserves the right to make changes or updates to home plans at any time, so the best information can be learned by speaking with one of our Dream Home Consultants to better understand what we have available, how you can personalize the home to your liking, and create your own Dream Home.