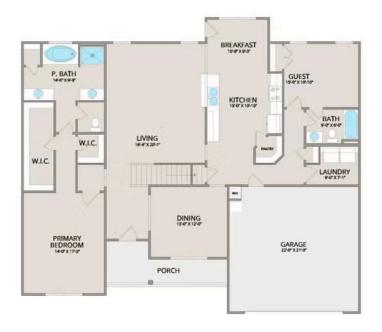

Step inside and enjoy the luxurious primary suite on the first floor, complete with two walk-in closets and a spa-like bathroom. The extended first-floor suite option now includes an additional bath, providing even more flexibility. The kitchen offers plenty of space for entertaining, while the covered rear porch is perfect for relaxing with your favorite beverage.

Chapel Hill Northampton

MAIN

UPPER

This brochure likely depicts actual pictures of homes that were personalized for their owners by Red Door Homes, so what is pictured may not be the Included Feature version of this Home Plan or even be an actual depiction of size, etc. due to available structural changes. Furthermore, Red Door Homes reserves the right to make changes or updates to home plans at any time, so the best information can be learned by speaking with one of our Dream Home Consultants to better understand what we have available, how you can personalize the home to your liking, and create your own Dream Home.