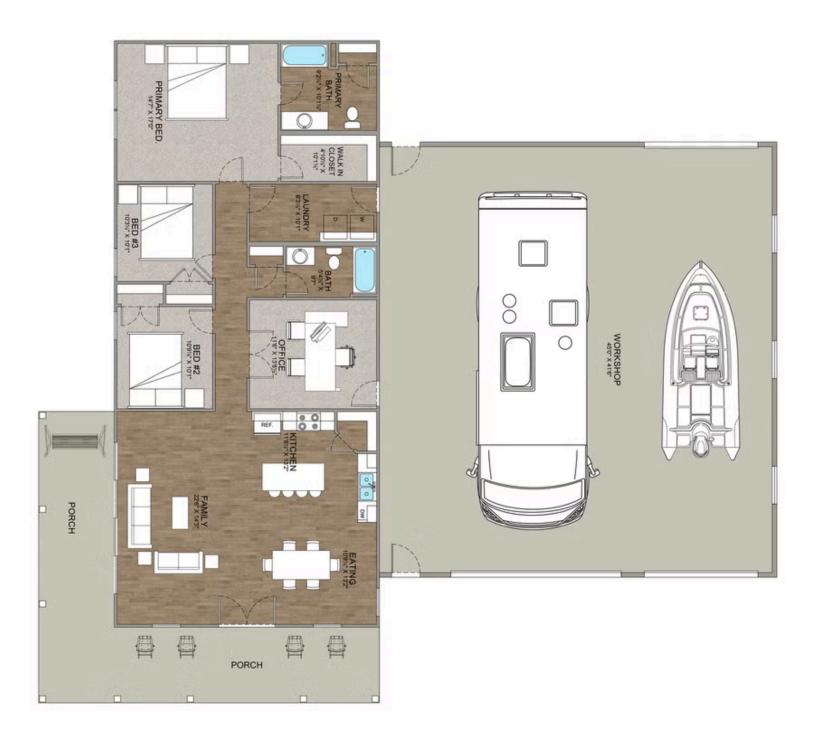

## Cedar Creek Barndominium Northampton

\$412,990

**2 Exterior Styles Available** 

\_ 1,736+ Sq. Ft.

3 Bedrooms

😑 3 Car Garage

The Cedar Creek is an expansive and inviting barndominium with 1,736 square feet of heated living space, featuring 3 bedrooms a dedicated office connected to the workspace/garage and 2 bathrooms. The open-concept design creates a seamless flow between the family room, kitchen, and dining areas, making it perfect for family gatherings and everyday living. The high ceilings add a sense of airiness, while the thoughtfully crafted layout ensures comfort and functionality. The living side of this barndominium is part of our Design By U series, meaning that the home's floorplan can be easily modified with additional bedrooms and bathrooms, depending on you and your family's needs.

A standout feature of the Cedar Creek is its 46′ x 42′ workspace/garage with an 18′ and 12′ wide door. The 12′ door is also 12′ high to accommodate a farm tractor, boat or RV and it has a matching door on the backside of the space for drive-thru capability!. The ceilings in the workspace/garage are 14′ high. Another lifestyle plus is the 470-square-foot wraparound porch. This charming outdoor space offers endless possibilities for relaxation, entertaining, and enjoying the beauty of your surroundings. Combining spaciousness, practicality, and rustic charm, the Cedar Creek is the ideal home for creating lasting memories. Home plan photo may showcase choice flooring options.