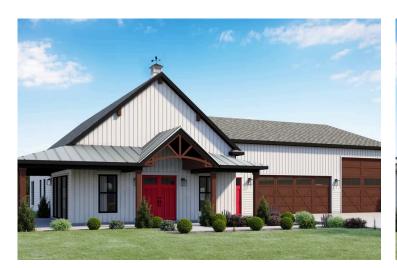

## Cedar Creek Barndominium Northampton

\$412,990

**2 Exterior Styles Available** 

\_ 1,736+ Sq. Ft.

3 Bedrooms

😑 3 Car Garage

The Cedar Creek is an expansive and inviting barndominium with 1,736 square feet of heated living space, featuring 3 bedrooms a dedicated office connected to the workspace/garage and 2 bathrooms. The open-concept design creates a seamless flow between the family room, kitchen, and dining areas, making it perfect for family gatherings and everyday living. The high ceilings add a sense of airiness, while the thoughtfully crafted layout ensures comfort and functionality. The living side of this barndominium is part of our Design By U series, meaning that the home's floorplan can be easily modified with additional bedrooms and bathrooms, depending on you and your family's needs.

## **Cedar Creek Barndominium**

Northampton

This brochure likely depicts actual pictures of homes that were personalized for their owners by Red Door Homes, so what is pictured may not be the Included Feature version of this Home Plan or even be an actual depiction of size, etc. due to available structural changes. Furthermore, Red Door Homes reserves the right to make changes or updates to home plans at any time, so the best information can be learned by speaking with one of our Dream Home Consultants to better understand what we have available, how you can personalize the home to your liking, and create your own Dream Home.