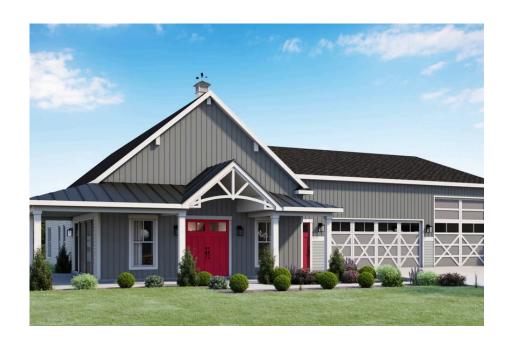

## Cedar Creek Barndominium Northampton

\$412,990

**2 Exterior Styles Available** 

\_ 1,736+ Sq. Ft.

3 Bedrooms

😑 3 Car Garage

The Cedar Creek is an expansive and inviting barndominium with 1,736 square feet of heated living space, featuring 3 bedrooms a dedicated office connected to the workspace/garage and 2 bathrooms. The open-concept design creates a seamless flow between the family room, kitchen, and dining areas, making it perfect for family gatherings and everyday living. The high ceilings add a sense of airiness, while the thoughtfully crafted layout ensures comfort and functionality. The living side of this barndominium is part of our Design By U series, meaning that the home's floorplan can be easily modified with additional bedrooms and bathrooms, depending on you and your family's needs.

## **Cedar Creek Barndominium**

Northampton

This brochure likely depicts actual pictures of homes that were personalized for their owners by Red Door Homes, so what is pictured may not be the Included Feature version of this Home Plan or even be an actual depiction of size, etc. due to available structural changes. Furthermore, Red Door Homes reserves the right to make changes or updates to home plans at any time, so the best information can be learned by speaking with one of our Dream Home Consultants to better understand what we have available, how you can personalize the home to your liking, and create your own Dream Home.