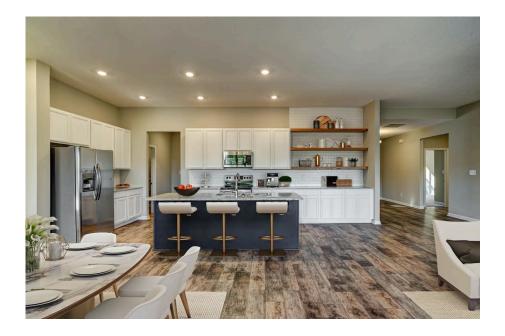

## Priced From **\$288,990**

**3 Exterior Styles Available** 

- \_ 2,525+ Sq. Ft.
- 📇 4 Bedrooms
- 🚊 2 Bathrooms
- 📇 2 Car Garage

Say hello to your very own dream home. The Brunswick is a stunning 4 bedroom, 2 bath home bursting with possibility. Picture yourself winding down in your spacious primary suite and slipping into a bubble bath in your private primary bathroom. Looking for an office at home or need an extra room for visiting guests? This versatile split-bedroom plan has an optional 5th room for that and more! Spend your morning enjoying a cup of Joe from your breakfast bar in your large eat in kitchen with an island and later enjoy a quiet evening on your covered porch out back. If you can dream it, we can create it.