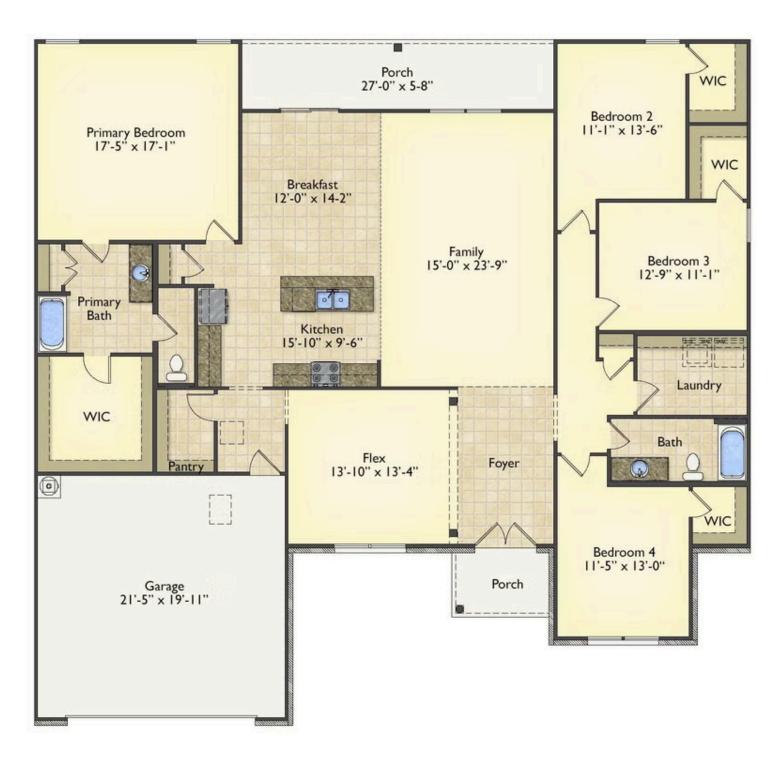

## Priced From **\$288,990**

**3 Exterior Styles Available** 

- \_ 2,525+ Sq. Ft.
- 📇 4 Bedrooms
- 🚊 2 Bathrooms
- 📇 2 Car Garage

Say hello to your very own dream home. The Brunswick is a stunning 4 bedroom, 2 bath home bursting with possibility. Picture yourself winding down in your spacious primary suite and slipping into a bubble bath in your private primary bathroom. Looking for an office at home or need an extra room for visiting guests? This versatile split-bedroom plan has an optional 5th room for that and more! Spend your morning enjoying a cup of Joe from your breakfast bar in your large eat in kitchen with an island and later enjoy a quiet evening on your covered porch out back. If you can dream it, we can create it.