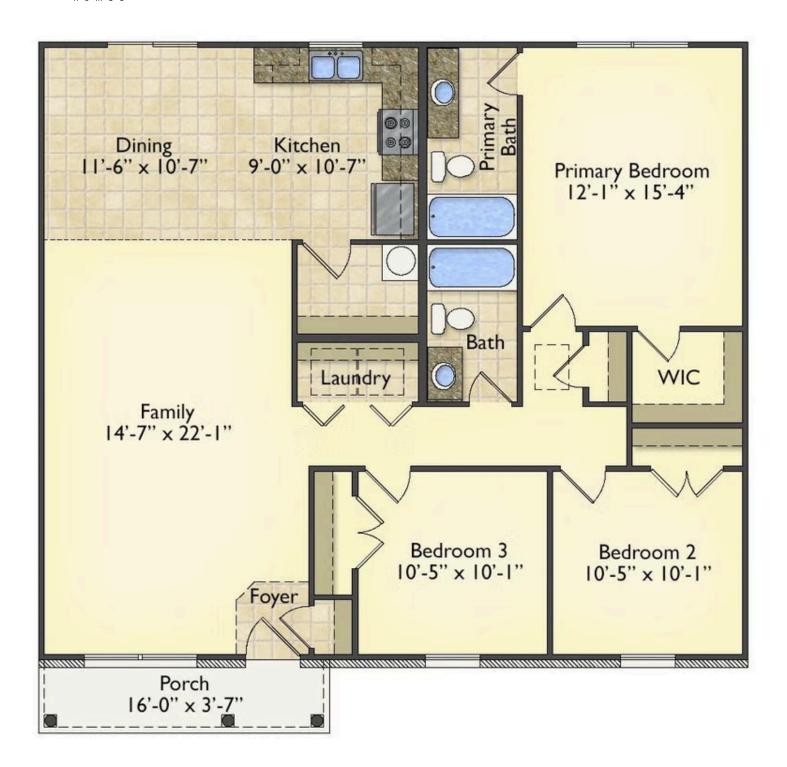

## Tynedale Orange

\$169,990

**2 Exterior Styles Available** 

\_ 1,326+ Sq. Ft.

3 Bedrooms

This charming floor plan creates the perfect space for spending the night in and relaxing, or entertaining family and loved ones. The Tynedale offers 3 bedrooms and 2 bathrooms including a primary suite with a stunning bathroom and walk-in closet. The heart of the home is the great room with a vaulted ceiling that opens up to a beautiful kitchen and dining room. Add a covered porch to enjoy summer night grilling out with family and loved ones or create a storage space with the option to add a garage. This floor plan is customizable to meet your needs and fulfill all your dreams.