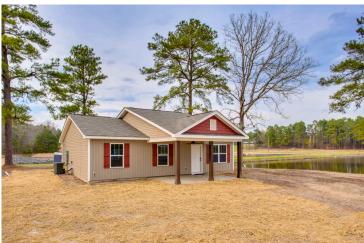

## Tynedale Orange

\$169,990

**2 Exterior Styles Available** 

\_ 1,326+ Sq. Ft.

3 Bedrooms

This charming floor plan creates the perfect space for spending the night in and relaxing, or entertaining family and loved ones. The Tynedale offers 3 bedrooms and 2 bathrooms including a primary suite with a stunning bathroom and walk-in closet. The heart of the home is the great room with a vaulted ceiling that opens up to a beautiful kitchen and dining room. Add a covered porch to enjoy summer night grilling out with family and loved ones or create a storage space with the option to add a garage. This floor plan is customizable to meet your needs and fulfill all your dreams.

## Tynedale Orange

Classic Craftsman