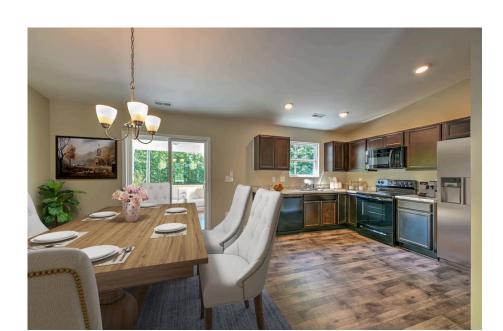

## Tynedale Orange

\$169,990

**2 Exterior Styles Available** 

\_ 1,326+ Sq. Ft.

3 Bedrooms

This charming floor plan creates the perfect space for spending the night in and relaxing, or entertaining family and loved ones. The Tynedale offers 3 bedrooms and 2 bathrooms including a primary suite with a stunning bathroom and walk-in closet. The heart of the home is the great room with a vaulted ceiling that opens up to a beautiful kitchen and dining room. Add a covered porch to enjoy summer night grilling out with family and loved ones or create a storage space with the option to add a garage. This floor plan is customizable to meet your needs and fulfill all your dreams.