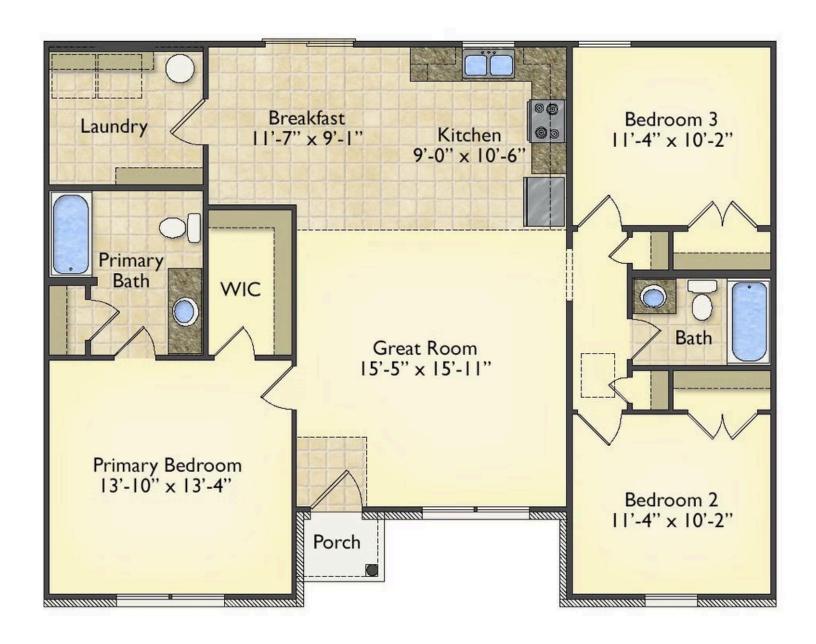

## Newport Orange

\$163,990

**3 Exterior Styles Available** 

பு 1,267+ Sq. Ft.

3 Bedrooms

🚊 2 Bathrooms

Imagine yourself relaxing in this wonderful split floor plan perfectly crafted for those who love to entertain. The open layout is bright and welcoming which invites you to easily flow from one space into the next. Large windows and vaulted ceiling in the great room allow plenty of natural light to illuminate the rooms with trendy flooring for a modern-day look and feel.

The heart of the layout is the kitchen, where those who love to cook will discover a large pantry to store all those comfort food ingredients. The pantry is also connected to the laundry room which makes it easy to multitask on your busy schedule. The kitchen overlooks both the cozy great room and the dining space, perfect for when you're hosting friends for a casual dinner. A sliding door opens out to the backyard where you can step into the sunshine and relish the peace and privacy as you share a meal with your family or simply start your day with a hot coffee in hand.

The three bedrooms are all large and filled with natural light including the spacious primary suite with a walk-in closet and a private bath. The secondary bedrooms can include extra features such as a ceiling fan or recessed lighting. A charming home where if you need extra storage a two-car garage can easily be added! Personalization is key to making this cozy home yours!