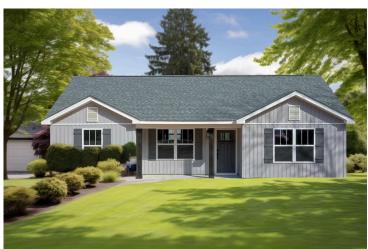

## Newport Orange

\$163,990

**3 Exterior Styles Available** 

பு 1,267+ Sq. Ft.

3 Bedrooms

🚊 2 Bathrooms

Imagine yourself relaxing in this wonderful split floor plan perfectly crafted for those who love to entertain. The open layout is bright and welcoming which invites you to easily flow from one space into the next. Large windows and vaulted ceiling in the great room allow plenty of natural light to illuminate the rooms with trendy flooring for a modern-day look and feel.

## **Newport** Orange

Classic Craftsman

Farmhouse

## **Newport** Orange