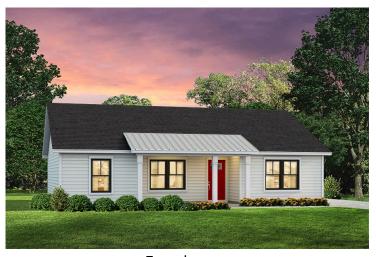

## Newport Orange

\$163,990

**3 Exterior Styles Available** 

பு 1,267+ Sq. Ft.

3 Bedrooms

🚊 2 Bathrooms

Imagine yourself relaxing in this wonderful split floor plan perfectly crafted for those who love to entertain. The open layout is bright and welcoming which invites you to easily flow from one space into the next. Large windows and vaulted ceiling in the great room allow plenty of natural light to illuminate the rooms with trendy flooring for a modern-day look and feel.

## **Newport** Orange

Classic Craftsman

Farmhouse

## **Newport** Orange