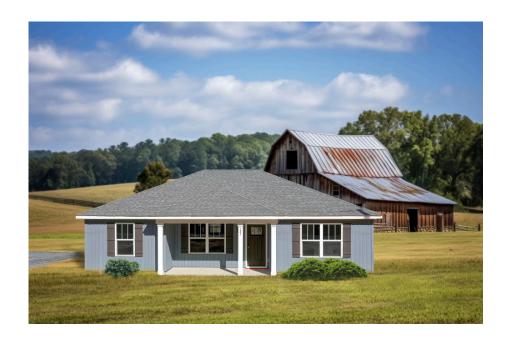

## Newport Orange

\$163,990

**3 Exterior Styles Available** 

பு 1,267+ Sq. Ft.

3 Bedrooms

🚊 2 Bathrooms

Imagine yourself relaxing in this wonderful split floor plan perfectly crafted for those who love to entertain. The open layout is bright and welcoming which invites you to easily flow from one space into the next. Large windows and vaulted ceiling in the great room allow plenty of natural light to illuminate the rooms with trendy flooring for a modern-day look and feel.

## **Newport** Orange

Classic Craftsman

Farmhouse

## **Newport** Orange