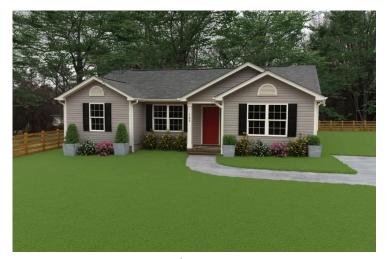

## Newport Orange

\$163,990

**3 Exterior Styles Available** 

பு 1,267+ Sq. Ft.

3 Bedrooms

🚊 2 Bathrooms

Imagine yourself relaxing in this wonderful split floor plan perfectly crafted for those who love to entertain. The open layout is bright and welcoming which invites you to easily flow from one space into the next. Large windows and vaulted ceiling in the great room allow plenty of natural light to illuminate the rooms with trendy flooring for a modern-day look and feel.

## **Newport** Orange

Classic Craftsman

Farmhouse

## **Newport** Orange