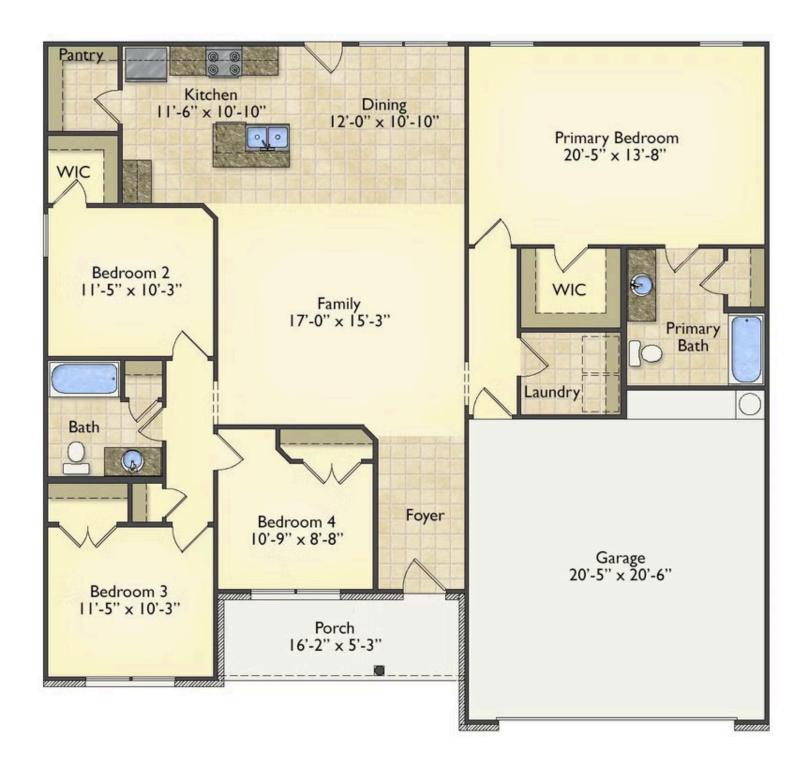

## Litchfield Orange

Priced From \$220,990

**3 Exterior Styles Available** 

\_ 1,704+ Sq. Ft.

**4 Bedrooms** 

2 Bathrooms

2 Car Garage

The Litchfield is the perfect combination of Southern comfort, elegance, and contemporary living. This gorgeous space was designed for laid-back and relaxing, and provides the perfect space for entertaining family and loved ones. This 4 bedroom, 2 bathroom home was designed with your family in mind. The split bedroom floor plan ensures absolute privacy and includes a spacious primary room with a luxurious primary bath and walk-in closet. The kitchen opens up to the dining room and spacious great room to provide the perfect space for relaxing or gathering with family and loved ones. Choose to add a covered porch to unwind together at the end of the day or watch the sunrise with a cup of joe. The options are endless with this floor plan. Turn the fourth bedroom into a flex room and create your own home office, study, playroom, or whatever you may need at any stage of life. The Litchfield is the perfect plan to customize and create your very own dream home.