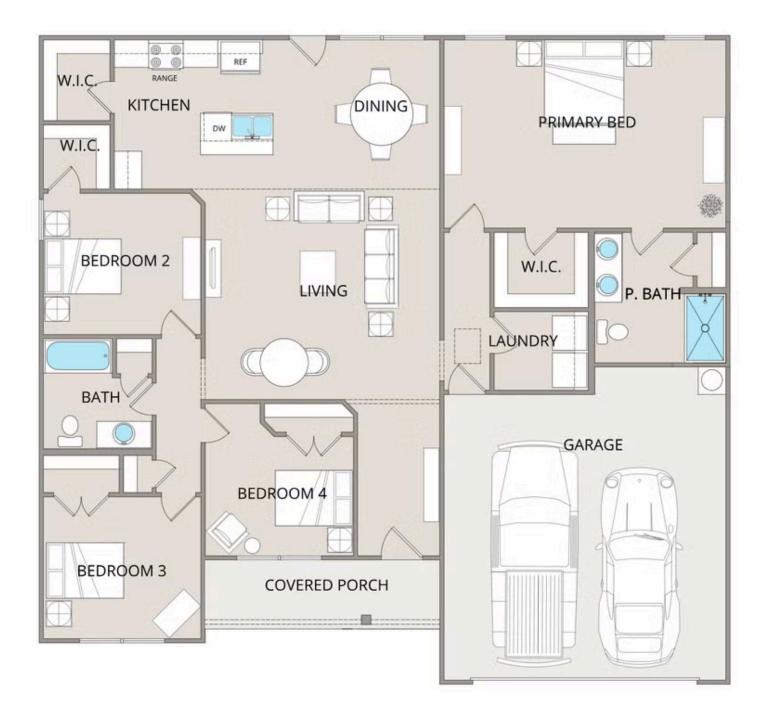

## Priced From **\$235,990**

**1 Exterior Styles Available** 

- \_ 1,704+ Sq. Ft.
- 📇 4 Bedrooms
- 💮 2 Bathrooms
- 📇 2 Car Garage

The Fountain combines modern elegance with relaxed living, offering a thoughtfully designed space that's ideal for entertaining or simply unwinding. With four bedrooms and two bathrooms, this home provides both flexibility and functionality to fit your lifestyle.

Designed with privacy in mind, the split-bedroom layout ensures a quiet retreat in the spacious primary suite, complete with a luxurious en-suite bathroom and walk-in closet. The open-concept kitchen flows seamlessly into the dining area and great room, creating a welcoming space perfect for gatherings or quiet nights in. With upgraded cabinetry, granite countertops, stainless steel appliances, and a sleek pull-out faucet, the kitchen is both stylish and practical.

For those who love outdoor living, the option to add a covered porch offers the perfect spot to sip coffee in the morning or relax at the end of the day. The fourth bedroom can easily be transformed into a home office, study, or playroom, giving you the flexibility to adapt the space to your needs.

With customization options and high-quality finishes—including upgraded baseboards, stylish interior doors, and coordinated hardware—the Fountain floorplan is designed to grow with you, offering the perfect balance of comfort, versatility, and modern design.