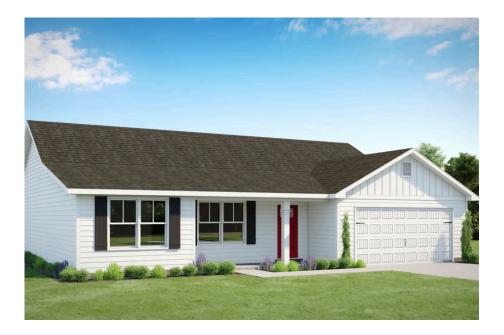

## Priced From **\$235,990**

**1 Exterior Styles Available** 

- \_ 1,704+ Sq. Ft.
- 📇 4 Bedrooms
- 💮 2 Bathrooms
- 📇 2 Car Garage

The Fountain combines modern elegance with relaxed living, offering a thoughtfully designed space that's ideal for entertaining or simply unwinding. With four bedrooms and two bathrooms, this home provides both flexibility and functionality to fit your lifestyle.

This brochure likely depicts actual pictures of homes that were personalized for their owners by Red Door Homes, so what is pictured may not be the Included Feature version of this Home Plan or even be an actual depiction of size, etc. due to available structural changes. Furthermore, Red Door Homes reserves the right to make changes or updates to home plans at any time, so the best information can be learned by speaking with one of our Dream Home Consultants to better understand what we have available, how you can personalize the home to your liking, and create your own Dream Home.