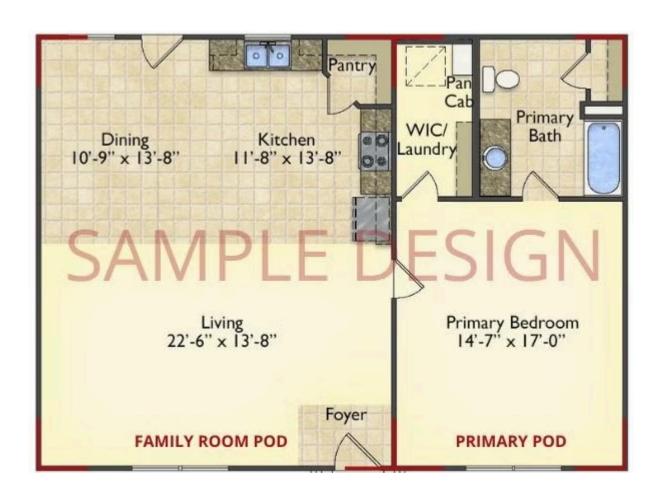

# Call for Price

11 Exterior Styles Available

\_ 983+ Sq. Ft.

📇 1 - 6 Bedrooms

<equation-block> 1 - 3 Bathrooms

DesignByU! Our newest DesignByU Plan System is a unique and cost effective solution with the PRIMARY focus being the ability to Personally Design YOUR Dream Home using our plan pieces or pre-designed home sections. With this DesignByU concept, there are a wide range of plan pieces for you to assemble to create a unique floor plan that best fits YOUR family and YOUR budget. There are hundreds of variations allowing you to piece together your Dream Home!

This method of design is a NEW and Innovative way to personalize your home. No more starting from scratch on a plan or trying to re-configure a singular floorplan to work for your family and budget. Using predesigned and inter-connecting home parts, our DesignByU System gives you the ability to assemble/design the home that you want and the home that is RIGHT for you!