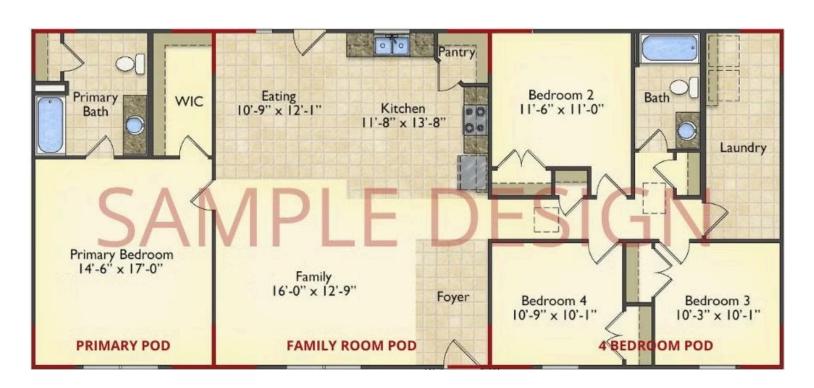

# Call for Price

11 Exterior Styles Available

\_ 983+ Sq. Ft.

📇 1 - 6 Bedrooms

<equation-block> 1 - 3 Bathrooms

DesignByU! Our newest DesignByU Plan System is a unique and cost effective solution with the PRIMARY focus being the ability to Personally Design YOUR Dream Home using our plan pieces or pre-designed home sections. With this DesignByU concept, there are a wide range of plan pieces for you to assemble to create a unique floor plan that best fits YOUR family and YOUR budget. There are hundreds of variations allowing you to piece together your Dream Home!

This method of design is a NEW and Innovative way to personalize your home. No more starting from scratch on a plan or trying to re-configure a singular floorplan to work for your family and budget. Using predesigned and inter-connecting home parts, our DesignByU System gives you the ability to assemble/design the home that you want and the home that is RIGHT for you!