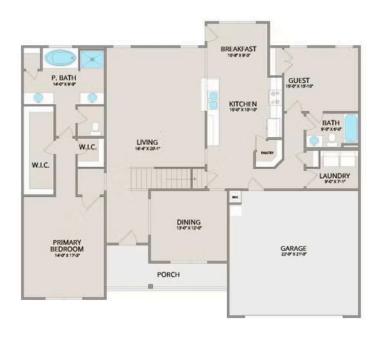

## **Chapel Hill**Orange

MAIN UPPER

This brochure likely depicts actual pictures of homes that were personalized for their owners by Red Door Homes, so what is pictured may not be the Included Feature version of this Home Plan or even be an actual depiction of size, etc. due to available structural changes. Furthermore, Red Door Homes reserves the right to make changes or updates to home plans at any time, so the best information can be learned by speaking with one of our Dream Home Consultants to better understand what we have available, how you can personalize the home to your liking, and create your own Dream Home.

Step inside and enjoy the luxurious primary suite on the first floor, complete with two walk-in closets and a spa-like bathroom. The extended first-floor suite option now includes an additional bath, providing even more flexibility. The kitchen offers plenty of space for entertaining, while the covered rear porch is perfect for relaxing with your favorite beverage.

Upstairs, you'll find three spacious bedrooms, each with its own walk-in closet, along with a versatile bonus room available as a choice. Customize it as an office, craft room, or media haven. The new choice to add a full bath to the bonus room enhances its usability even further.