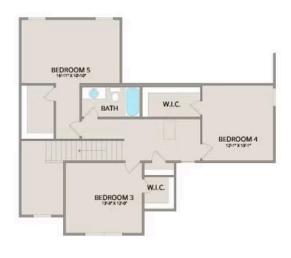

Upstairs, you'll find three spacious bedrooms, each with its own walk-in closet, along with a versatile bonus room available as a choice. Customize it as an office, craft room, or media haven. The new choice to add a full bath to the bonus room enhances its usability even further.

## **Chapel Hill**Orange

MAIN UPPER

This brochure likely depicts actual pictures of homes that were personalized for their owners by Red Door Homes, so what is pictured may not be the Included Feature version of this Home Plan or even be an actual depiction of size, etc. due to available structural changes. Furthermore, Red Door Homes reserves the right to make changes or updates to home plans at any time, so the best information can be learned by speaking with one of our Dream Home Consultants to better understand what we have available, how you can personalize the home to your liking, and create your own Dream Home.