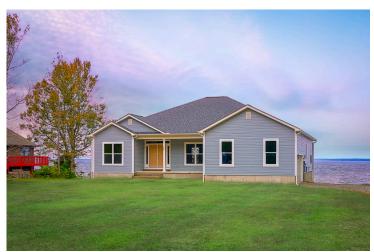

## Brunswick Orange

\$295,990

**3 Exterior Styles Available** 

\_ 2,525+ Sq. Ft.

4 Bedrooms

**2 Bathrooms** 

2 Car Garage

Say hello to your very own dream home. The Brunswick is a stunning 4 bedroom, 2 bath home bursting with possibility. Picture yourself winding down in your spacious primary suite and slipping into a bubble bath in your private primary bathroom. Looking for an office at home or need an extra room for visiting guests? This versatile split-bedroom plan has an optional 5th room for that and more! Spend your morning enjoying a cup of Joe from your breakfast bar in your large eat in kitchen with an island and later enjoy a quiet evening on your covered porch out back. If you can dream it, we can create it.

## **Brunswick Orange**

Classic Farmhouse

Craftsman