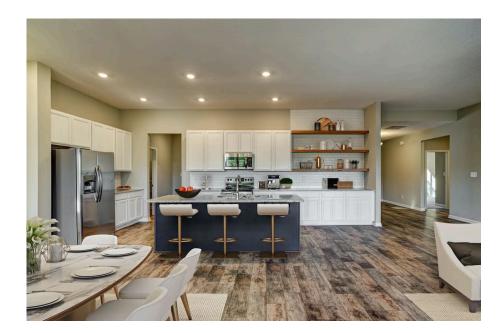

## Brunswick Orange

\$295,990

**3 Exterior Styles Available** 

\_ 2,525+ Sq. Ft.

4 Bedrooms

**2 Bathrooms** 

2 Car Garage

Say hello to your very own dream home. The Brunswick is a stunning 4 bedroom, 2 bath home bursting with possibility. Picture yourself winding down in your spacious primary suite and slipping into a bubble bath in your private primary bathroom. Looking for an office at home or need an extra room for visiting guests? This versatile split-bedroom plan has an optional 5th room for that and more! Spend your morning enjoying a cup of Joe from your breakfast bar in your large eat in kitchen with an island and later enjoy a quiet evening on your covered porch out back. If you can dream it, we can create it.