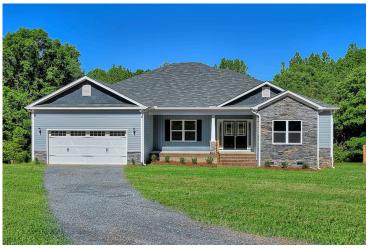

## Brunswick Orange

\$295,990

**3 Exterior Styles Available** 

\_ 2,525+ Sq. Ft.

4 Bedrooms

**2 Bathrooms** 

2 Car Garage

Say hello to your very own dream home. The Brunswick is a stunning 4 bedroom, 2 bath home bursting with possibility. Picture yourself winding down in your spacious primary suite and slipping into a bubble bath in your private primary bathroom. Looking for an office at home or need an extra room for visiting guests? This versatile split-bedroom plan has an optional 5th room for that and more! Spend your morning enjoying a cup of Joe from your breakfast bar in your large eat in kitchen with an island and later enjoy a quiet evening on your covered porch out back. If you can dream it, we can create it.

## **Brunswick Orange**

Classic Farmhouse

Craftsman