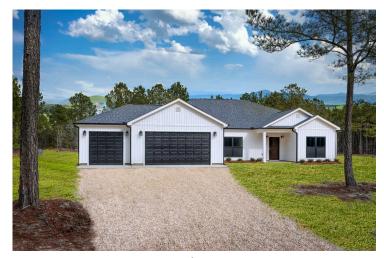

## Brunswick Orange

\$295,990

**3 Exterior Styles Available** 

\_ 2,525+ Sq. Ft.

4 Bedrooms

**2 Bathrooms** 

2 Car Garage

Say hello to your very own dream home. The Brunswick is a stunning 4 bedroom, 2 bath home bursting with possibility. Picture yourself winding down in your spacious primary suite and slipping into a bubble bath in your private primary bathroom. Looking for an office at home or need an extra room for visiting guests? This versatile split-bedroom plan has an optional 5th room for that and more! Spend your morning enjoying a cup of Joe from your breakfast bar in your large eat in kitchen with an island and later enjoy a quiet evening on your covered porch out back. If you can dream it, we can create it.

## **Brunswick Orange**

Classic Farmhouse

Craftsman