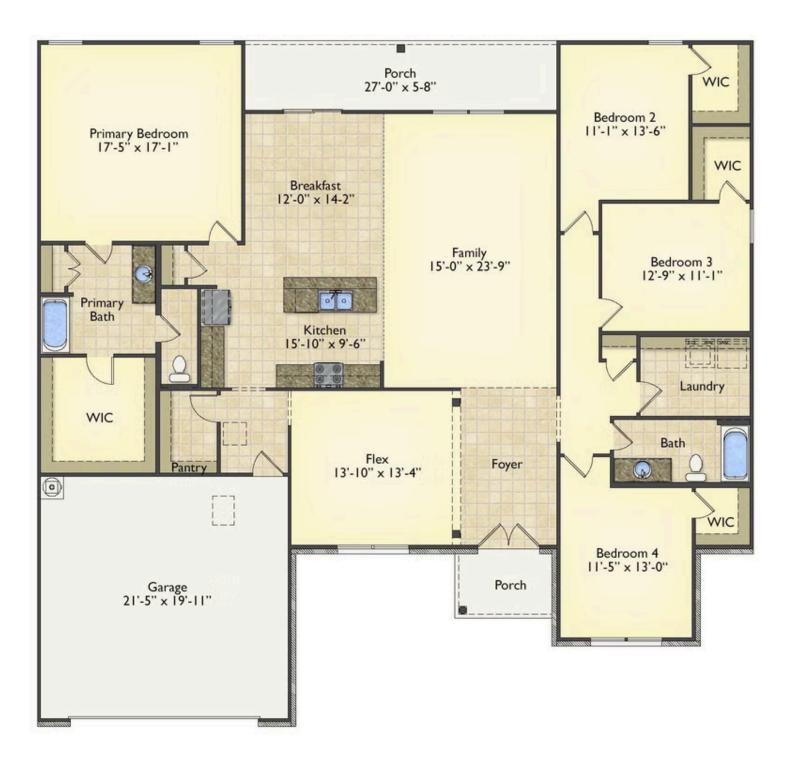

## Brunswick Orange

\$295,990

**3 Exterior Styles Available** 

\_ 2,525+ Sq. Ft.

4 Bedrooms

**2 Bathrooms** 

2 Car Garage

Say hello to your very own dream home. The Brunswick is a stunning 4 bedroom, 2 bath home bursting with possibility. Picture yourself winding down in your spacious primary suite and slipping into a bubble bath in your private primary bathroom. Looking for an office at home or need an extra room for visiting guests? This versatile split-bedroom plan has an optional 5th room for that and more! Spend your morning enjoying a cup of Joe from your breakfast bar in your large eat in kitchen with an island and later enjoy a quiet evening on your covered porch out back. If you can dream it, we can create it.