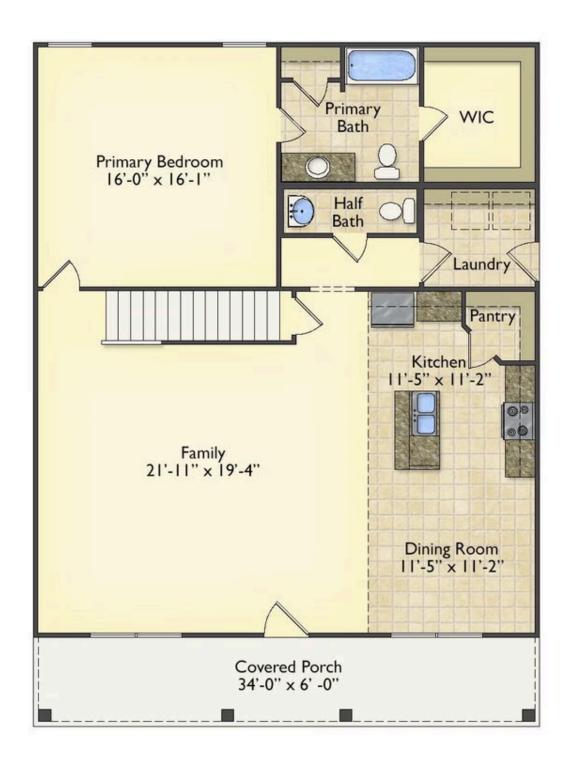

## **Beaufort**Orange

\$258,990

**3 Exterior Styles Available** 

\_ 1,988+ Sq. Ft.

3 Bedrooms

2.5 Bathrooms

The Beaufort is a spectacular plan for those who are looking for elegance and comfort. From the high ceilings and open layout design to the abundance of natural light, no detail has been overlooked in the creation of this stunning home. Everyday life is sure to revolve around the open kitchen, dining, and great room. Here you can gather with loved ones and host guests as you cook up a nice comfort food meal in the large gourmet kitchen with an island is a perfect for gathering family and friends.

The layout extends to the second-floor bonus room which could be used to fit any of your needs, whether you're envisioning a home office, a playroom or a second living area. There is plenty of space for everyone to spread out and relax with three spacious bedrooms and 2.5 baths. At the end of your day, you can retire to your luxe primary suite with your large private bath that includes a shower/tub combo. As you might expect, the list of extra features is long and impressive. Add a covered front porch to enjoy time outdoors with a refreshing glass of lemonade! The options are endless with The Beaufort.