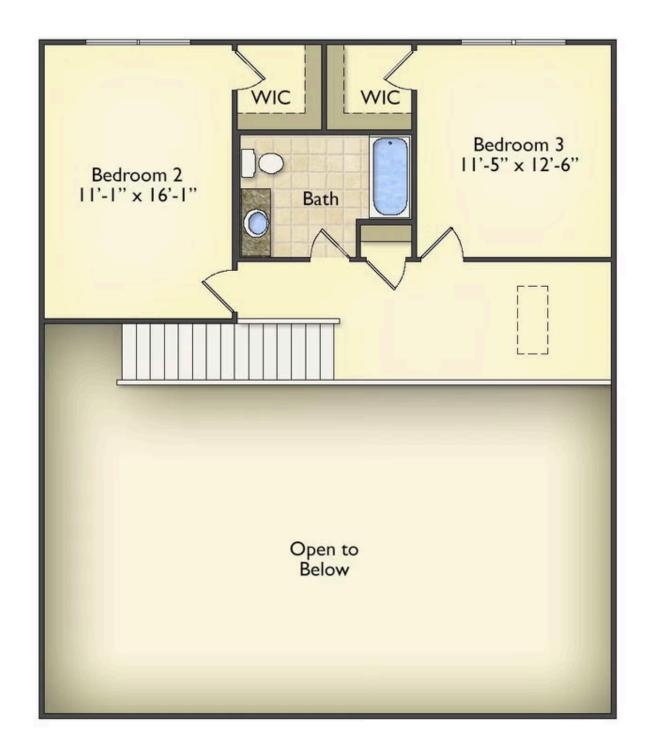

The layout extends to the second-floor bonus room which could be used to fit any of your needs, whether you're envisioning a home office, a playroom or a second living area. There is plenty of space for everyone to spread out and relax with three spacious bedrooms and 2.5 baths. At the end of your day, you can retire to your luxe primary suite with your large private bath that includes a shower/tub combo. As you might expect, the list of extra features is long and impressive. Add a covered front porch to enjoy time outdoors with a refreshing glass of lemonade! The options are endless with The Beaufort.