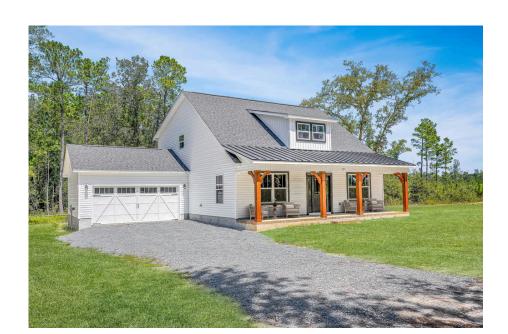

## **Beaufort**Orange

\$258,990

**3 Exterior Styles Available** 

\_ 1,988+ Sq. Ft.

3 Bedrooms

2.5 Bathrooms

The Beaufort is a spectacular plan for those who are looking for elegance and comfort. From the high ceilings and open layout design to the abundance of natural light, no detail has been overlooked in the creation of this stunning home. Everyday life is sure to revolve around the open kitchen, dining, and great room. Here you can gather with loved ones and host guests as you cook up a nice comfort food meal in the large gourmet kitchen with an island is a perfect for gathering family and friends.

The layout extends to the second-floor bonus room which could be used to fit any of your needs, whether you're envisioning a home office, a playroom or a second living area. There is plenty of space for everyone to spread out and relax with three spacious bedrooms and 2.5 baths. At the end of your day, you can retire to your luxe primary suite with your large private bath that includes a shower/tub combo. As you might expect, the list of extra features is long and impressive. Add a covered front porch to enjoy time outdoors with a refreshing glass of lemonade! The options are endless with The Beaufort.

## **Beaufort** Orange

Cabin Cape Cod

Classic