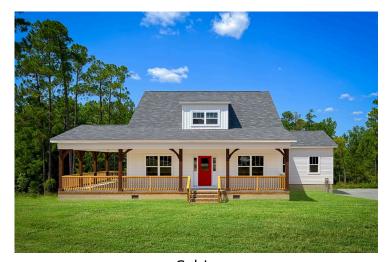

## **Beaufort**Orange

\$258,990

**3 Exterior Styles Available** 

\_ 1,988+ Sq. Ft.

3 Bedrooms

2.5 Bathrooms

The Beaufort is a spectacular plan for those who are looking for elegance and comfort. From the high ceilings and open layout design to the abundance of natural light, no detail has been overlooked in the creation of this stunning home. Everyday life is sure to revolve around the open kitchen, dining, and great room. Here you can gather with loved ones and host guests as you cook up a nice comfort food meal in the large gourmet kitchen with an island is a perfect for gathering family and friends.

The layout extends to the second-floor bonus room which could be used to fit any of your needs, whether you're envisioning a home office, a playroom or a second living area. There is plenty of space for everyone to spread out and relax with three spacious bedrooms and 2.5 baths. At the end of your day, you can retire to your luxe primary suite with your large private bath that includes a shower/tub combo. As you might expect, the list of extra features is long and impressive. Add a covered front porch to enjoy time outdoors with a refreshing glass of lemonade! The options are endless with The Beaufort.

## **Beaufort** Orange

Cabin Cape Cod

Classic