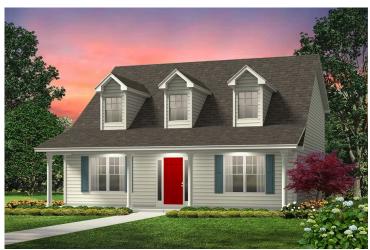

## **Beaufort**Orange

\$258,990

**3 Exterior Styles Available** 

\_ 1,988+ Sq. Ft.

3 Bedrooms

2.5 Bathrooms

The Beaufort is a spectacular plan for those who are looking for elegance and comfort. From the high ceilings and open layout design to the abundance of natural light, no detail has been overlooked in the creation of this stunning home. Everyday life is sure to revolve around the open kitchen, dining, and great room. Here you can gather with loved ones and host guests as you cook up a nice comfort food meal in the large gourmet kitchen with an island is a perfect for gathering family and friends.

The layout extends to the second-floor bonus room which could be used to fit any of your needs, whether you're envisioning a home office, a playroom or a second living area. There is plenty of space for everyone to spread out and relax with three spacious bedrooms and 2.5 baths. At the end of your day, you can retire to your luxe primary suite with your large private bath that includes a shower/tub combo. As you might expect, the list of extra features is long and impressive. Add a covered front porch to enjoy time outdoors with a refreshing glass of lemonade! The options are endless with The Beaufort.

## **Beaufort** Orange

Cabin Cape Cod

Classic