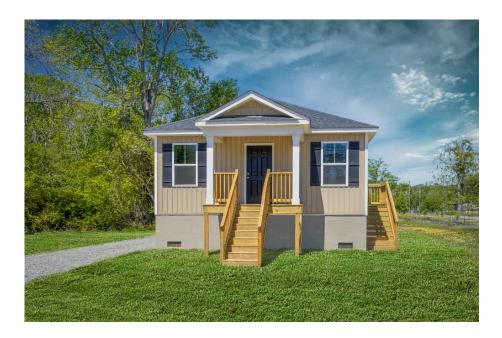

## Avery <sub>Orange</sub>

Priced From **\$111,990** 

**5 Exterior Styles Available** 

₁□ 768+ Sq. Ft.

- 📇 1 2 Bedrooms
- 💮 1 Bathrooms

A warm welcome to the "Avery" floorplan: a cozy yet functional living space perfect for individuals or small families. With 768 square feet, it offers flexibility with either one or two bedrooms and one bathroom, making it suitable for various lifestyles.

## Avery Orange

Classic

Farmhouse

Craftsman

Modern

This brochure likely depicts actual pictures of homes that were personalized for their owners by Red Door Homes, so what is pictured may not be the Included Feature version of this Home Plan or even be an actual depiction of size, etc. due to available structural changes. Furthermore, Red Door Homes reserves the right to make changes or updates to home plans at any time, so the best information can be learned by speaking with one of our Dream Home Consultants to better understand what we have available, how you can personalize the home to your liking, and create your own Dream Home.