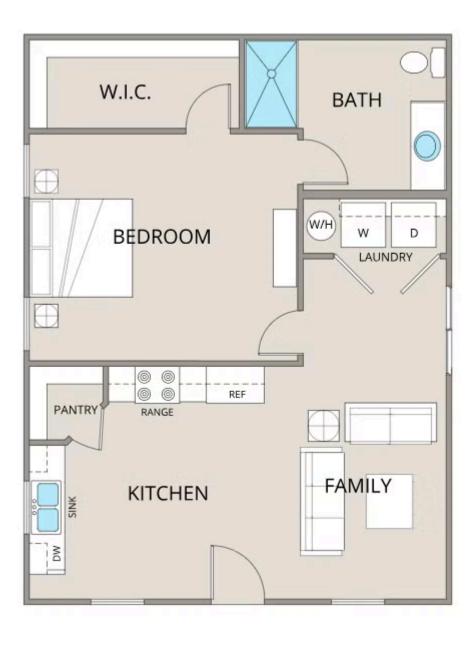

## Avery <sub>Orange</sub>

Priced From **\$111,990** 

**5 Exterior Styles Available** 

₁□ 768+ Sq. Ft.

- 📇 1 2 Bedrooms
- 💮 1 Bathrooms

A warm welcome to the "Avery" floorplan: a cozy yet functional living space perfect for individuals or small families. With 768 square feet, it offers flexibility with either one or two bedrooms and one bathroom, making it suitable for various lifestyles.

Upon entering, you'll find yourself in an open-concept kitchen and family room, where natural light pours in, creating an inviting atmosphere. The kitchen is equipped with modern amenities and ample counter space, ideal for both cooking and entertaining.

Tucked away at the back of the house is the bedroom, strategically placed to maximize space and privacy. The primary bedroom boasts a spacious walk-in closet, providing plenty of storage for your belongings.

Convenience is key in the Avery floorplan, as it includes a dedicated laundry room, making chores a breeze. Whether you're starting your day or winding down in the evening, this thoughtfully designed layout offers comfort and functionality for everyday living.