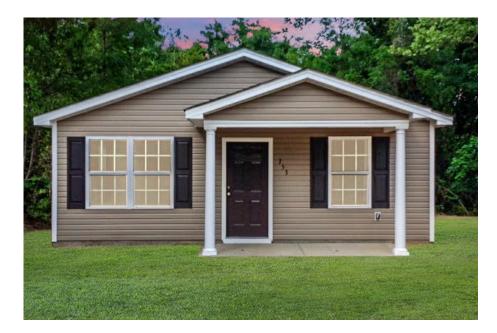

## Priced From **\$152,990**

- 2 Exterior Styles Available
- 1,176+ Sq. Ft.
- 📇 3 Bedrooms
- 💮 2 Bathrooms

The Aspen is a cozy, one-story plan with an open layout that is bright and welcoming and invites you to easily flow from one space into the next. This plan offers 3 bedrooms and 2 full baths with a spacious great room that opens up to the eat-in kitchen. Personalize this plan to turn this kitchen into your own luxury kitchen perfect for entertaining. You can even add a garage, or a covered porch to wake up and watch the sunrise with a cup of joe. With endless opportunities, you can turn this versatile plan into your own dream home.

Craftsman

Classic

All square footage is approximate. Renderings are artist's conceptions and may vary slightly from the actual home. Homes may be built in reverse of plans shown, depending on site conditions. Minor architectural changes may be made occasionally at the option of the builder. Please contact your Sales Consultant for details.