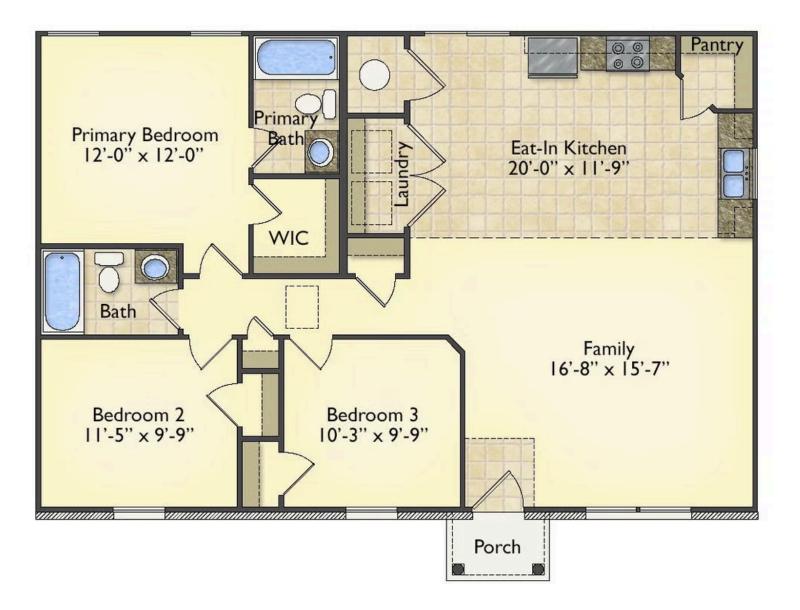

## Priced From **\$152,990**

- 2 Exterior Styles Available
- 1,176+ Sq. Ft.
- 📇 3 Bedrooms
- 💮 2 Bathrooms

The Aspen is a cozy, one-story plan with an open layout that is bright and welcoming and invites you to easily flow from one space into the next. This plan offers 3 bedrooms and 2 full baths with a spacious great room that opens up to the eat-in kitchen. Personalize this plan to turn this kitchen into your own luxury kitchen perfect for entertaining. You can even add a garage, or a covered porch to wake up and watch the sunrise with a cup of joe. With endless opportunities, you can turn this versatile plan into your own dream home.

All square footage is approximate. Renderings are artist's conceptions and may vary slightly from the actual home. Homes may be built in reverse of plans shown, depending on site conditions. Minor architectural changes may be made occasionally at the option of the builder. Please contact your Sales Consultant for details.