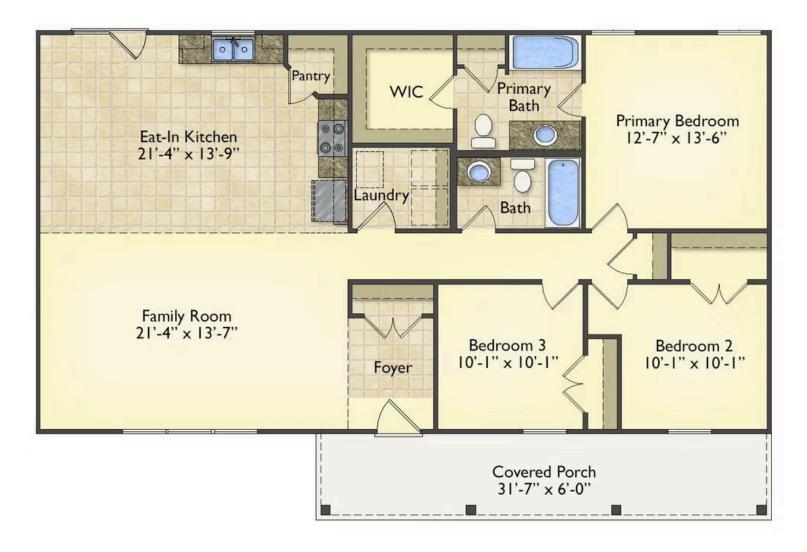

## Priced From \$183,990

- 2 Exterior Styles Available
- \_□ 1,428+ Sq. Ft.
- 📇 3 Bedrooms
- 🚊 2 Bathrooms

If you're looking for Southern charm and comfortable living, the Southport is the perfect fit! This beautiful plan was designed with you in mind whether you're relaxing at the end of the day or gathering with family and loved ones for an evening of fun and games. There are 3 bedrooms and 2 bathrooms throughout this cozy floor plan. The heart of the home is sure to be the large eat in kitchen with optional island that opens up to the beautiful great room. This is the perfect space for entertaining, or relaxing and watching the game. The covered front porch is the perfect spot to catch up with conversation on a sunny summer day with a cool pitcher of sweet tea. At the end of the day, retire to the primary suite where you can enjoy a luxurious primary bath and walk-in closet. This floor plan is the perfect fit for your Southern farmhouse dreams and can be customized to fulfill all your needs!

## Southport

Vance

This brochure likely depicts actual pictures of homes that were personalized for their owners by Red Door Homes, so what is pictured may not be the Included Feature version of this Home Plan or even be an actual depiction of size, etc. due to available structural changes. Furthermore, Red Door Homes reserves the right to make changes or updates to home plans at any time, so the best information can be learned by speaking with one of our Dream Home Consultants to better understand what we have available, how you can personalize the home to your liking, and create your own Dream Home.