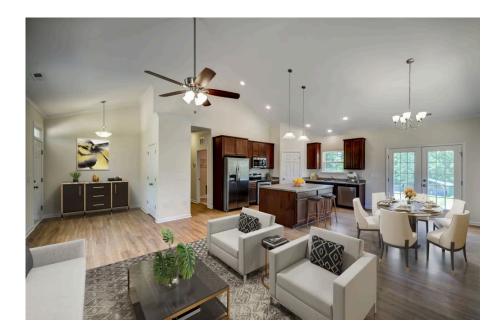

## Priced From \$183,990

- 2 Exterior Styles Available
- \_□ 1,428+ Sq. Ft.
- 📇 3 Bedrooms
- 🚊 2 Bathrooms

If you're looking for Southern charm and comfortable living, the Southport is the perfect fit! This beautiful plan was designed with you in mind whether you're relaxing at the end of the day or gathering with family and loved ones for an evening of fun and games. There are 3 bedrooms and 2 bathrooms throughout this cozy floor plan. The heart of the home is sure to be the large eat in kitchen with optional island that opens up to the beautiful great room. This is the perfect space for entertaining, or relaxing and watching the game. The covered front porch is the perfect spot to catch up with conversation on a sunny summer day with a cool pitcher of sweet tea. At the end of the day, retire to the primary suite where you can enjoy a luxurious primary bath and walk-in closet. This floor plan is the perfect fit for your Southern farmhouse dreams and can be customized to fulfill all your needs!

This brochure likely depicts actual pictures of homes that were personalized for their owners by Red Door Homes, so what is pictured may not be the Included Feature version of this Home Plan or even be an actual depiction of size, etc. due to available structural changes. Furthermore, Red Door Homes reserves the right to make changes or updates to home plans at any time, so the best information can be learned by speaking with one of our Dream Home Consultants to better understand what we have available, how you can personalize the home to your liking, and create your own Dream Home.