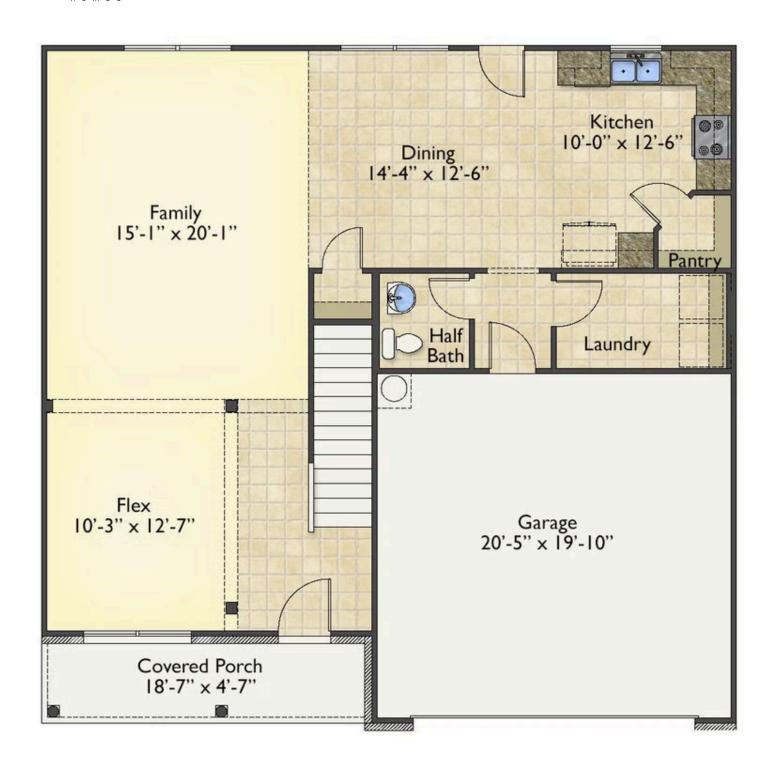

## Montclaire

\$267,990

**2 Exterior Styles Available** 

\_ 2,357+ Sq. Ft.

**4 Bedrooms** 

**2 Car Garage** 

The Montclaire was designed with today's busy lifestyle in mind. Wide open living keeps the conversation flowing with a spacious great room open to the eating area and kitchen with plenty of cooking and counter space. A large utility room off the garage keeps the mess in check with a convenient powder room across the hall. After a long day relax and rejuvenate in your large primary suite with primary bath and enough closet space for all of your shoes and his baseball hat collection. The upstairs loft area is the perfect spot for family game night or just a quiet space to finish a book. The best home is the one you don't ever want to leave.