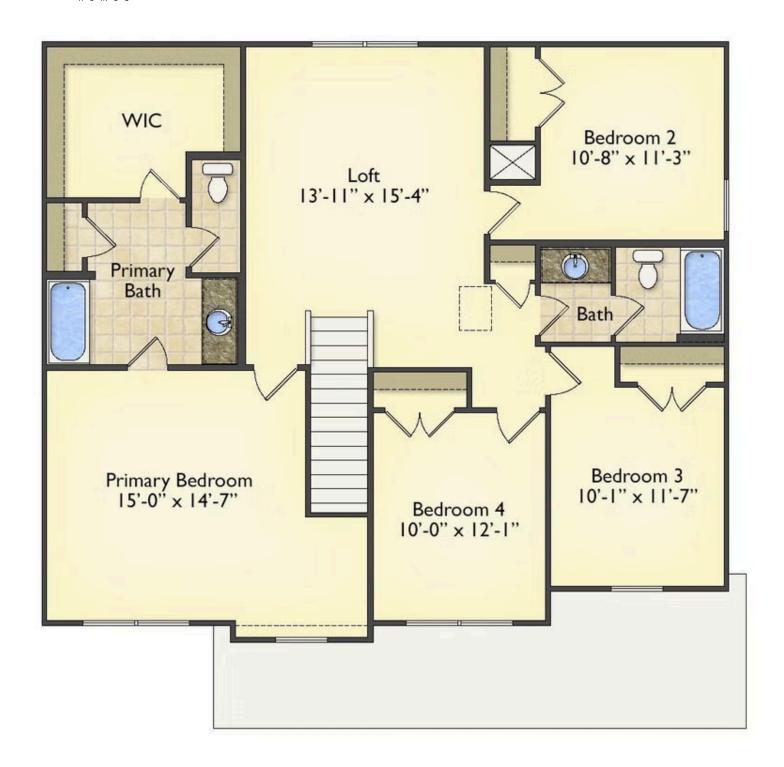

## Montclaire

\$267,990

**2 Exterior Styles Available** 

\_ 2,357+ Sq. Ft.

**4 Bedrooms** 

**2 Car Garage** 

The Montclaire was designed with today's busy lifestyle in mind. Wide open living keeps the conversation flowing with a spacious great room open to the eating area and kitchen with plenty of cooking and counter space. A large utility room off the garage keeps the mess in check with a convenient powder room across the hall. After a long day relax and rejuvenate in your large primary suite with primary bath and enough closet space for all of your shoes and his baseball hat collection. The upstairs loft area is the perfect spot for family game night or just a quiet space to finish a book. The best home is the one you don't ever want to leave.