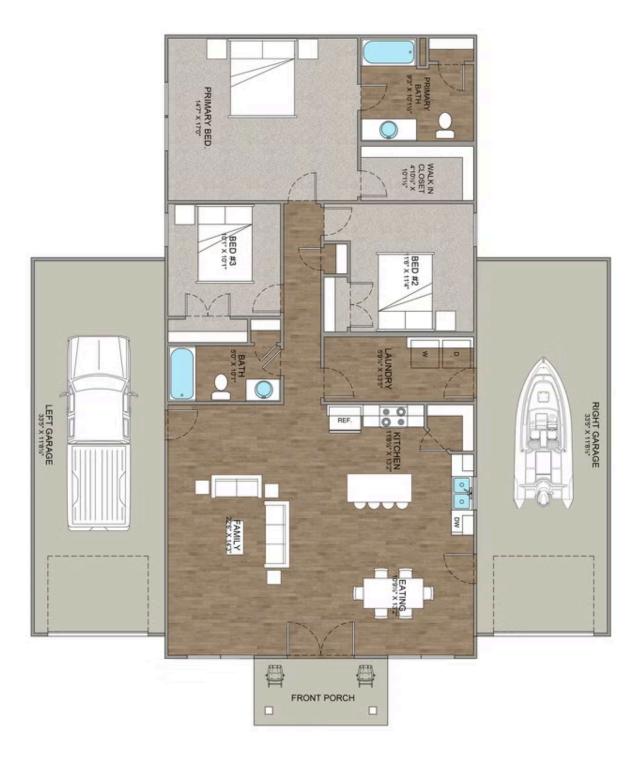

## Priced From **\$206,990**

**3 Exterior Styles Available** 

- \_□ 1,568+ Sq. Ft.
- 📇 3 Bedrooms
- 🚊 2 Bathrooms

The Hidden Valley is a charming barndominium design that combines cozy living with modern convenience. With 1,568 square feet of heated space, this design features an open-concept layout that seamlessly connects the family room, kitchen, and dining area. It's a perfect setup for both everyday living and hosting gatherings with loved ones. The home portion of this barndominium is part of our Design By U series, meaning that the home's floorplan can be easily modified with additional bedrooms and bathrooms, depending on you and your family's needs.

This thoughtfully crafted plan also offers flexible options for attached garages, so you can customize the home to fit your needs. These are designed as 12' x 34' so more of a traditional garage, but with plenty of space. This particular plan has 9' doors on each side. The flexibility of this plan is also evident in many ways, not only can the home itself be essentially "whatever you want", the side garages can be removed for just a simple Farmhouse, or you could choose one on the left side of the home and convert the right side to an inviting porch, or even consider an In-Law Suite? The functionality and choices are endless. The inviting front porch adds a warm, welcoming touch, making it easy to imagine relaxing evenings and quality time spent outdoors. The Hidden Valley is more than a house—it's a place to call home.