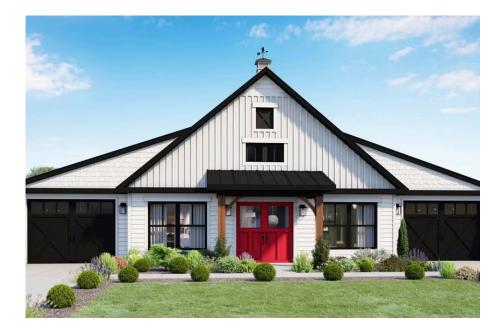

## **Hidden Valley Barndominium**

Vance

## Priced From **\$206,990**

**3 Exterior Styles Available** 

- \_□ 1,568+ Sq. Ft.
- 📇 3 Bedrooms
- 🚊 2 Bathrooms

The Hidden Valley is a charming barndominium design that combines cozy living with modern convenience. With 1,568 square feet of heated space, this design features an open-concept layout that seamlessly connects the family room, kitchen, and dining area. It's a perfect setup for both everyday living and hosting gatherings with loved ones. The home portion of this barndominium is part of our Design By U series, meaning that the home's floorplan can be easily modified with additional bedrooms and bathrooms, depending on you and your family's needs.

This thoughtfully crafted plan also offers flexible options for attached garages, so you can customize the home to fit your needs. These are designed as 12' x 34' so more of a traditional garage, but with plenty of space. This particular plan has 9' doors on each side. The flexibility of this plan is also evident in many ways, not only can the home itself be essentially "whatever you want", the side garages can be removed for just a simple Farmhouse, or you could choose one on the left side of the home and convert the right side to an inviting porch, or even consider an In-Law Suite? The functionality and choices are endless. The inviting front porch adds a warm, welcoming touch, making it easy to imagine relaxing evenings and quality time spent outdoors. The Hidden Valley is more than a house—it's a place to call home.