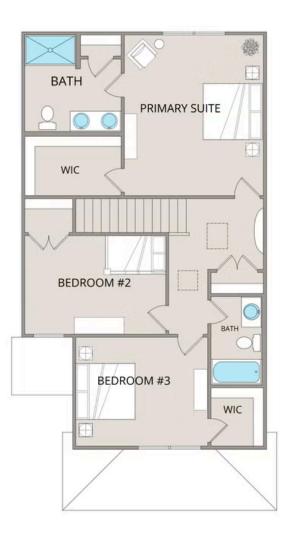

Upstairs, the spacious primary suite features a large walk-in closet and an upgraded en-suite bathroom with a fiberglass shower, raised-height vanity, and modern finishes. Two additional bedrooms provide flexibility for guests, a home office, or extra storage, each offering generous closet space.