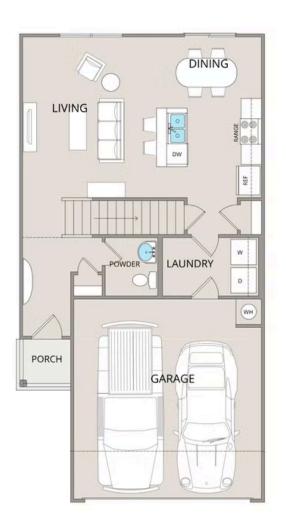

Step inside to an open-concept main floor, where the living, dining, and kitchen areas flow together seamlessly, creating a warm and inviting atmosphere. The kitchen is designed with upgraded cabinetry, granite countertops, stainless steel appliances, and a sleek pull-out faucet, making it both stylish and practical. A conveniently located laundry room and half bathroom add ease to everyday routines.

Upstairs, the spacious primary suite features a large walk-in closet and an upgraded en-suite bathroom with a fiberglass shower, raised-height vanity, and modern finishes. Two additional bedrooms provide flexibility for guests, a home office, or extra storage, each offering generous closet space.

With a versatile layout and customizable options, the Farmville is designed to fit your lifestyle. From upgraded baseboards and stylish interior doors to coordinated hardware and high-quality finishes, every detail enhances both aesthetics and functionality.