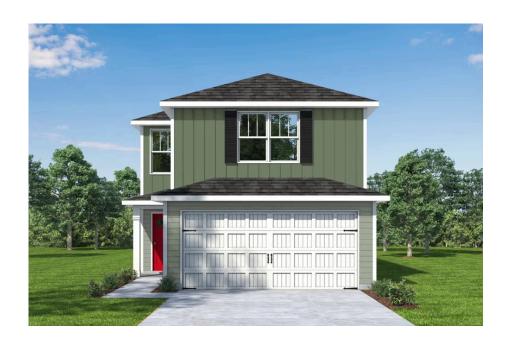

## Farmville

\$223,990

**2 Exterior Styles Available** 

\_ 1,539+ Sq. Ft.

3 Bedrooms

😑 2 Car Garage

The Farmville is a charming two-story home that balances comfort and functionality, offering three bedrooms, two and a half bathrooms, and a two-car garage across 1,539 square feet of well-planned living space.

## Farmville Vance

This brochure likely depicts actual pictures of homes that were personalized for their owners by Red Door Homes, so what is pictured may not be the Included Feature version of this Home Plan or even be an actual depiction of size, etc. due to available structural changes. Furthermore, Red Door Homes reserves the right to make changes or updates to home plans at any time, so the best information can be learned by speaking with one of our Dream Home Consultants to better understand what we have available, how you can personalize the home to your liking, and create your own Dream Home.