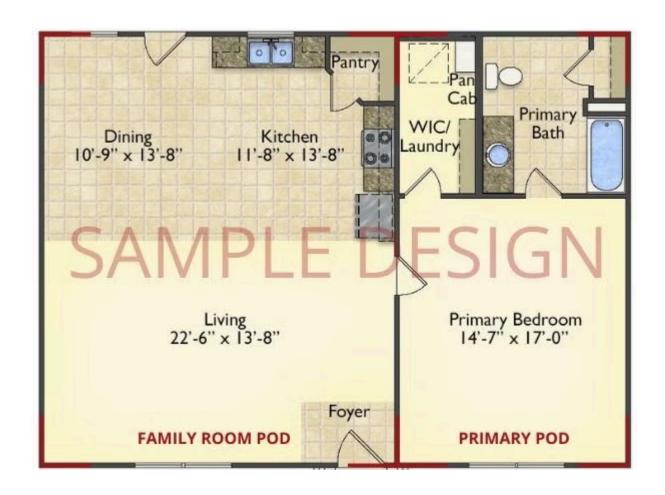

pre-designed home sections. With this DesignByU concept, there are a wide range of plan pieces for you to assemble to create a unique floor plan that best fits YOUR family and YOUR budget. There are hundreds of variations allowing you to piece together your Dream Home!

This method of design is a NEW and Innovative way to personalize your home. No more starting from scratch on a plan or trying to re-configure a singular floorplan to work for your family and budget. Using predesigned and inter-connecting home parts, our DesignByU System gives you the ability to assemble/design the home that you want and the home that is RIGHT for you!



#### DesignByU Vance





Narrow Modern



Wide Farmhouse



Wide Southern



Narrow Farmhouse



Narrow Classic















#### DesignByU Vance









#### DesignByU Vance