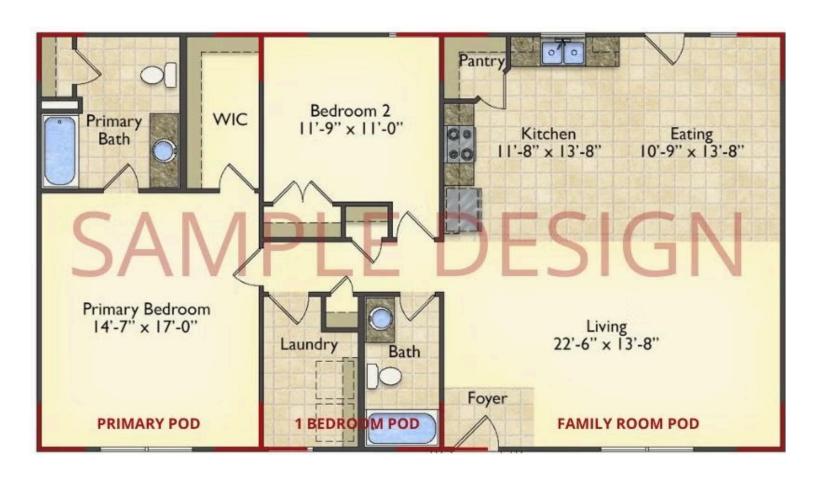

# Call for Price

11 Exterior Styles Available

983+ Sq. Ft.

📇 1 - 6 Bedrooms

🔒 1 - 3 Bathrooms

DesignByU! Our newest DesignByU Plan System is a unique and cost effective solution with the PRIMARY focus being the ability to Personally Design YOUR Dream Home using our plan pieces or pre-designed home sections. With this DesignByU concept, there are a wide range of plan pieces for you to assemble to create a unique floor plan that best fits YOUR family and YOUR budget. There are hundreds of variations allowing you to piece together your Dream Home!

This method of design is a NEW and Innovative way to personalize your home. No more starting from scratch on a plan or trying to re-configure a singular floorplan to work for your family and budget. Using predesigned and inter-connecting home parts, our DesignByU System gives you the ability to assemble/design the home that you want and the home that is RIGHT for you!