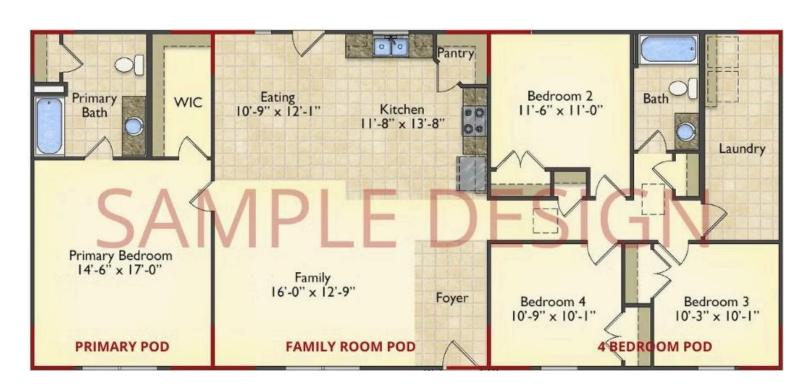

# Call for Price

11 Exterior Styles Available

983+ Sq. Ft.

📇 1 - 6 Bedrooms

🔒 1 - 3 Bathrooms

DesignByU! Our newest DesignByU Plan System is a unique and cost effective solution with the PRIMARY focus being the ability to Personally Design YOUR Dream Home using our plan pieces or pre-designed home sections. With this DesignByU concept, there are a wide range of plan pieces for you to assemble to create a unique floor plan that best fits YOUR family and YOUR budget. There are hundreds of variations allowing you to piece together your Dream Home!

This method of design is a NEW and Innovative way to personalize your home. No more starting from scratch on a plan or trying to re-configure a singular floorplan to work for your family and budget. Using predesigned and inter-connecting home parts, our DesignByU System gives you the ability to assemble/design the home that you want and the home that is RIGHT for you!

#### DesignByU Vance

Narrow Modern

Wide Farmhouse

Wide Southern

Narrow Farmhouse

Narrow Classic