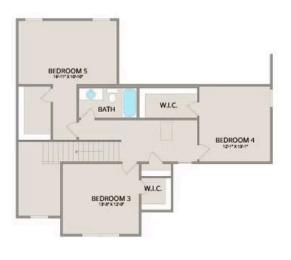

Upstairs, you'll find three spacious bedrooms, each with its own walk-in closet, along with a versatile bonus room available as a choice. Customize it as an office, craft room, or media haven. The new choice to add a full bath to the bonus room enhances its usability even further.

## Chapel Hill

MAIN UPPER

This brochure likely depicts actual pictures of homes that were personalized for their owners by Red Door Homes, so what is pictured may not be the Included Feature version of this Home Plan or even be an actual depiction of size, etc. due to available structural changes. Furthermore, Red Door Homes reserves the right to make changes or updates to home plans at any time, so the best information can be learned by speaking with one of our Dream Home Consultants to better understand what we have available, how you can personalize the home to your liking, and create your own Dream Home.