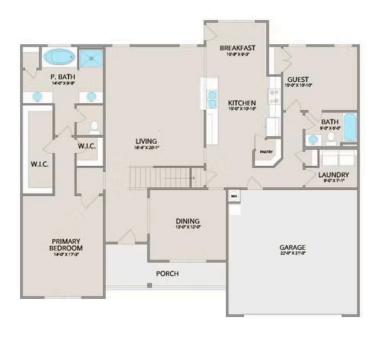

Step inside and enjoy the luxurious primary suite on the first floor, complete with two walk-in closets and a spa-like bathroom. The extended first-floor suite option now includes an additional bath, providing even more flexibility. The kitchen offers plenty of space for entertaining, while the covered rear porch is perfect for relaxing with your favorite beverage.

Upstairs, you'll find three spacious bedrooms, each with its own walk-in closet, along with a versatile bonus room available as a choice. Customize it as an office, craft room, or media haven. The new choice to add a full bath to the bonus room enhances its usability even further.

## Chapel Hill

MAIN UPPER

This brochure likely depicts actual pictures of homes that were personalized for their owners by Red Door Homes, so what is pictured may not be the Included Feature version of this Home Plan or even be an actual depiction of size, etc. due to available structural changes. Furthermore, Red Door Homes reserves the right to make changes or updates to home plans at any time, so the best information can be learned by speaking with one of our Dream Home Consultants to better understand what we have available, how you can personalize the home to your liking, and create your own Dream Home.