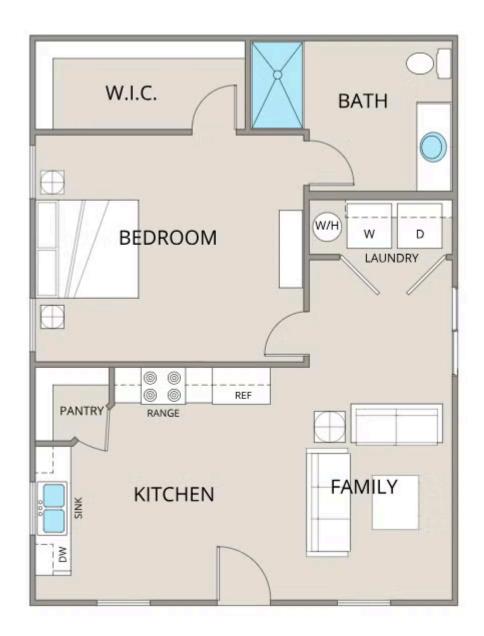

Priced From \$111,990

**5 Exterior Styles Available** 

\_ 768+ Sq. Ft.

📇 1 - 2 Bedrooms

🔒 1 Bathrooms

A warm welcome to the "Avery" floorplan: a cozy yet functional living space perfect for individuals or small families. With 768 square feet, it offers flexibility with either one or two bedrooms and one bathroom, making it suitable for various lifestyles.

Upon entering, you'll find yourself in an open-concept kitchen and family room, where natural light pours in, creating an inviting atmosphere. The kitchen is equipped with modern amenities and ample counter space, ideal for both cooking and entertaining.

Tucked away at the back of the house is the bedroom, strategically placed to maximize space and privacy. The primary bedroom boasts a spacious walk-in closet, providing plenty of storage for your belongings.

Convenience is key in the Avery floorplan, as it includes a dedicated laundry room, making chores a breeze. Whether you're starting your day or winding down in the evening, this thoughtfully designed layout offers comfort and functionality for everyday living.