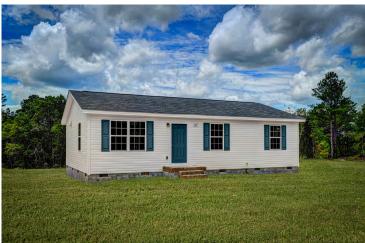

## Aspen

\$152,990

**2 Exterior Styles Available** 

பு 1,176+ Sq. Ft.

3 Bedrooms

The Aspen is a cozy, one-story plan with an open layout that is bright and welcoming and invites you to easily flow from one space into the next. This plan offers 3 bedrooms and 2 full baths with a spacious great room that opens up to the eat-in kitchen. Personalize this plan to turn this kitchen into your own luxury kitchen perfect for entertaining. You can even add a garage, or a covered porch to wake up and watch the sunrise with a cup of joe. With endless opportunities, you can turn this versatile plan into your own dream home.