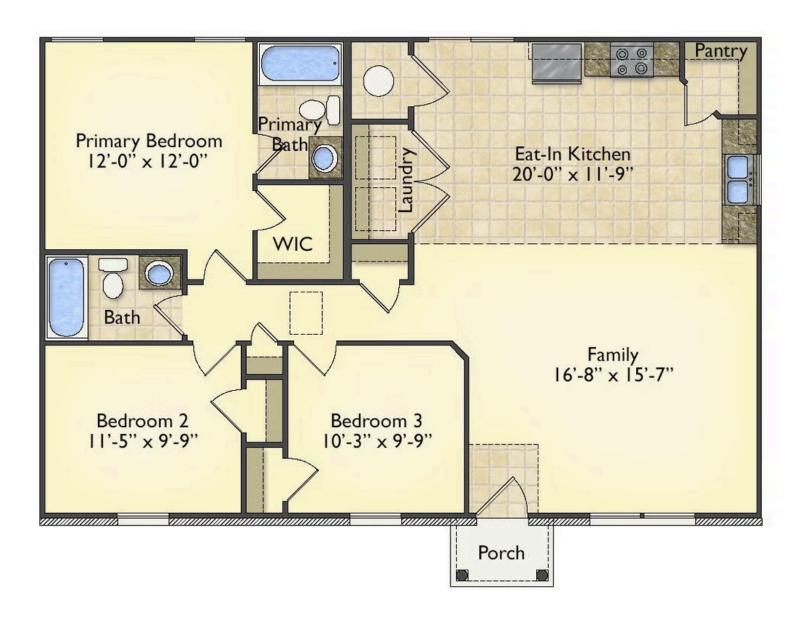

## Aspen

\$152,990

**2 Exterior Styles Available** 

பு 1,176+ Sq. Ft.

3 Bedrooms

The Aspen is a cozy, one-story plan with an open layout that is bright and welcoming and invites you to easily flow from one space into the next. This plan offers 3 bedrooms and 2 full baths with a spacious great room that opens up to the eat-in kitchen. Personalize this plan to turn this kitchen into your own luxury kitchen perfect for entertaining. You can even add a garage, or a covered porch to wake up and watch the sunrise with a cup of joe. With endless opportunities, you can turn this versatile plan into your own dream home.