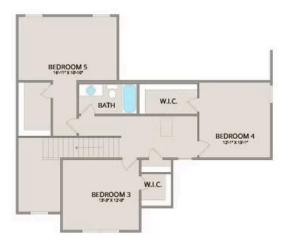

Upstairs, you'll find three spacious bedrooms, each with its own walk-in closet, along with a versatile bonus room available as a choice. Customize it as an office, craft room, or media haven. The new choice to add a full bath to the bonus room enhances its usability even further.

## Chapel Hill Halifax

MAIN

UPPER

All square footage is approximate. Renderings are artist's conceptions and may vary slightly from the actual home. Homes may be built in reverse of plans shown, depending on site conditions. Minor architectural changes may be made occasionally at the option of the builder. Please contact your Sales Consultant for details.