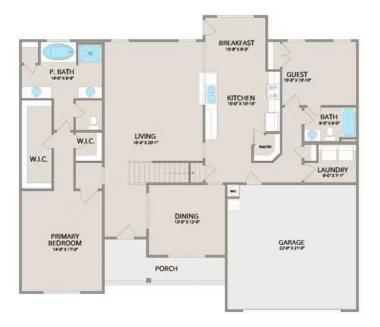

Step inside and enjoy the luxurious primary suite on the first floor, complete with two walk-in closets and a spa-like bathroom. The extended first-floor suite option now includes an additional bath, providing even more flexibility. The kitchen offers plenty of space for entertaining, while the covered rear porch is perfect for relaxing with your favorite beverage.

## Chapel Hill Halifax

MAIN

UPPER

All square footage is approximate. Renderings are artist's conceptions and may vary slightly from the actual home. Homes may be built in reverse of plans shown, depending on site conditions. Minor architectural changes may be made occasionally at the option of the builder. Please contact your Sales Consultant for details.