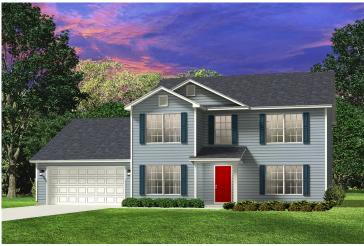

\$287,990

**3 Exterior Styles Available** 

\_ 2,595+ Sq. Ft.

4 Bedrooms

2.5 Bathrooms

2 Car Garage

The Augusta offers 4 bedrooms and 2.5 baths with plenty of options to create the home you've been dreaming of. Envision yourself winding down in your spacious primary suite and private primary bathroom located on the main floor for the retreat you deserve. The covered back porch option gives you just another reason to stay home and enjoy the evening with a nice relaxing home-cooked meal. The utility room is conveniently located upstairs along with all the bedrooms to make laundry day less of a hassle. The option to add a bonus room above your garage could come in handy as and add space for a place to play and do homework for the kids! This floor plan has something for everyone and is completely customizable to create your very own dream home.

Craftsman Classic

Farmhouse