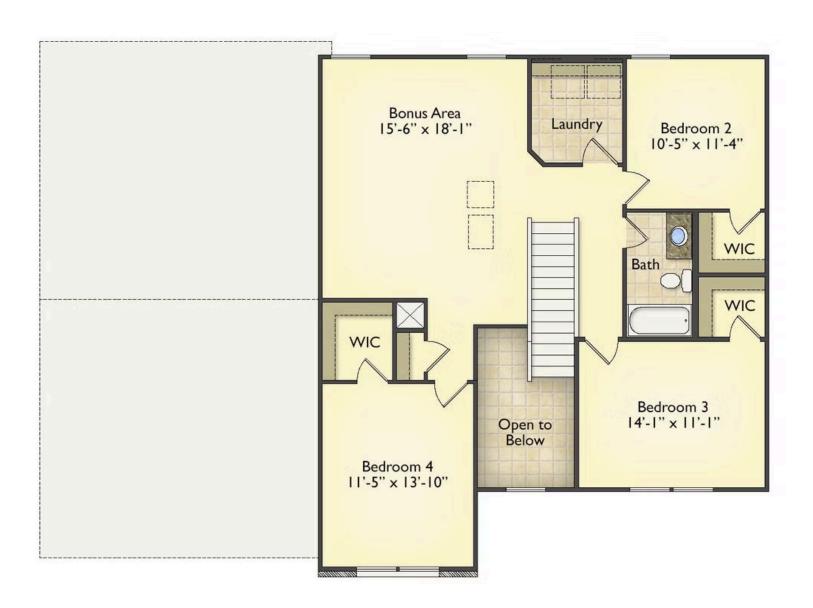

\$287,990

**3 Exterior Styles Available** 

\_ 2,595+ Sq. Ft.

4 Bedrooms

2.5 Bathrooms

2 Car Garage

The Augusta offers 4 bedrooms and 2.5 baths with plenty of options to create the home you've been dreaming of. Envision yourself winding down in your spacious primary suite and private primary bathroom located on the main floor for the retreat you deserve. The covered back porch option gives you just another reason to stay home and enjoy the evening with a nice relaxing home-cooked meal. The utility room is conveniently located upstairs along with all the bedrooms to make laundry day less of a hassle. The option to add a bonus room above your garage could come in handy as and add space for a place to play and do homework for the kids! This floor plan has something for everyone and is completely customizable to create your very own dream home.