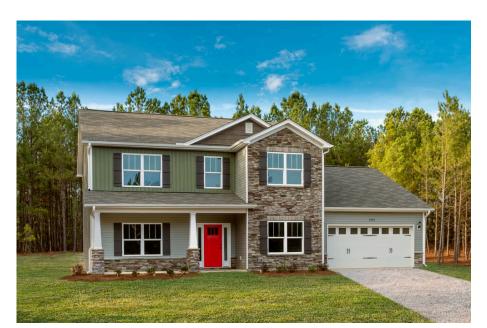

\$287,990

**3 Exterior Styles Available** 

\_ 2,595+ Sq. Ft.

4 Bedrooms

2.5 Bathrooms

2 Car Garage

The Augusta offers 4 bedrooms and 2.5 baths with plenty of options to create the home you've been dreaming of. Envision yourself winding down in your spacious primary suite and private primary bathroom located on the main floor for the retreat you deserve. The covered back porch option gives you just another reason to stay home and enjoy the evening with a nice relaxing home-cooked meal. The utility room is conveniently located upstairs along with all the bedrooms to make laundry day less of a hassle. The option to add a bonus room above your garage could come in handy as and add space for a place to play and do homework for the kids! This floor plan has something for everyone and is completely customizable to create your very own dream home.

Craftsman Classic

Farmhouse