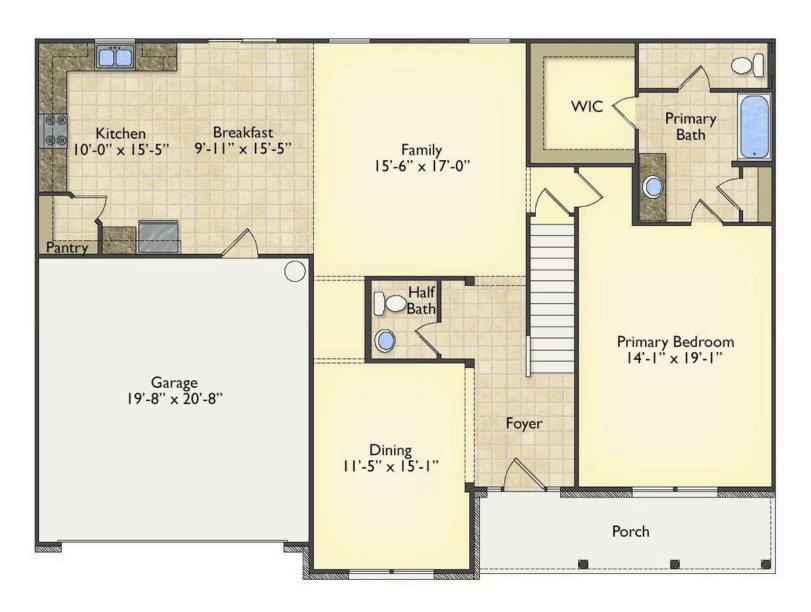

\$287,990

**3 Exterior Styles Available** 

\_ 2,595+ Sq. Ft.

4 Bedrooms

2.5 Bathrooms

2 Car Garage

The Augusta offers 4 bedrooms and 2.5 baths with plenty of options to create the home you've been dreaming of. Envision yourself winding down in your spacious primary suite and private primary bathroom located on the main floor for the retreat you deserve. The covered back porch option gives you just another reason to stay home and enjoy the evening with a nice relaxing home-cooked meal. The utility room is conveniently located upstairs along with all the bedrooms to make laundry day less of a hassle. The option to add a bonus room above your garage could come in handy as and add space for a place to play and do homework for the kids! This floor plan has something for everyone and is completely customizable to create your very own dream home.