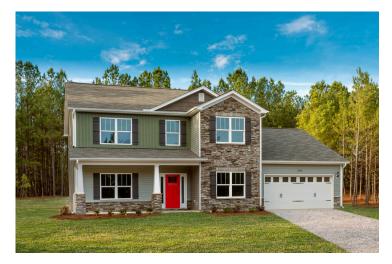

\$287,990

**3 Exterior Styles Available** 

\_ 2,595+ Sq. Ft.

4 Bedrooms

2.5 Bathrooms

2 Car Garage

The Augusta offers 4 bedrooms and 2.5 baths with plenty of options to create the home you've been dreaming of. Envision yourself winding down in your spacious primary suite and private primary bathroom located on the main floor for the retreat you deserve. The covered back porch option gives you just another reason to stay home and enjoy the evening with a nice relaxing home-cooked meal. The utility room is conveniently located upstairs along with all the bedrooms to make laundry day less of a hassle. The option to add a bonus room above your garage could come in handy as and add space for a place to play and do homework for the kids! This floor plan has something for everyone and is completely customizable to create your very own dream home.

Craftsman Classic

Farmhouse