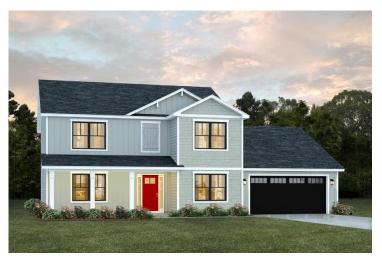

\$287,990

**3 Exterior Styles Available** 

\_ 2,595+ Sq. Ft.

4 Bedrooms

2.5 Bathrooms

2 Car Garage

The Augusta offers 4 bedrooms and 2.5 baths with plenty of options to create the home you've been dreaming of. Envision yourself winding down in your spacious primary suite and private primary bathroom located on the main floor for the retreat you deserve. The covered back porch option gives you just another reason to stay home and enjoy the evening with a nice relaxing home-cooked meal. The utility room is conveniently located upstairs along with all the bedrooms to make laundry day less of a hassle. The option to add a bonus room above your garage could come in handy as and add space for a place to play and do homework for the kids! This floor plan has something for everyone and is completely customizable to create your very own dream home.

Craftsman Classic

Farmhouse