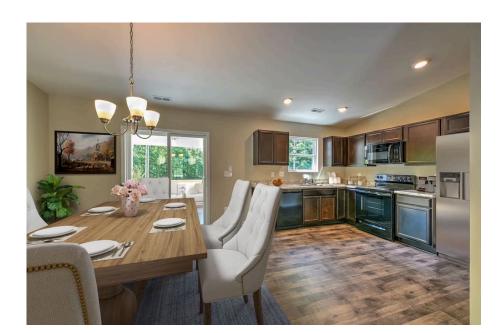

## Tynedale

\$162,990

**2 Exterior Styles Available** 

\_ 1,326+ Sq. Ft.

3 Bedrooms

This charming floor plan creates the perfect space for spending the night in and relaxing, or entertaining family and loved ones. The Tynedale offers 3 bedrooms and 2 bathrooms including a primary suite with a stunning bathroom and walk-in closet. The heart of the home is the great room with a vaulted ceiling that opens up to a beautiful kitchen and dining room. Add a covered porch to enjoy summer night grilling out with family and loved ones or create a storage space with the option to add a garage. This floor plan is customizable to meet your needs and fulfill all your dreams.