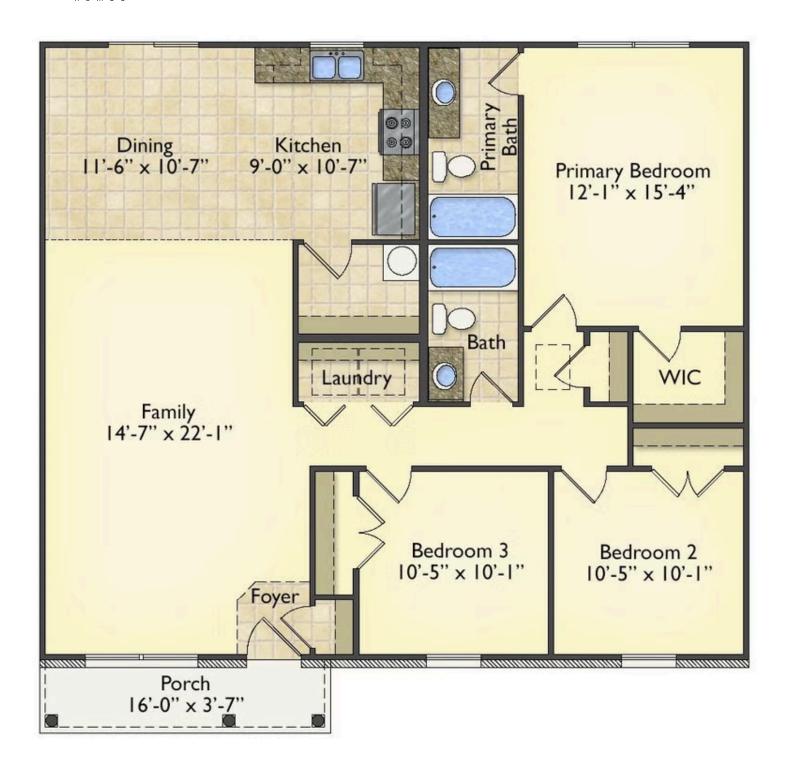

## Tynedale

\$162,990

**2 Exterior Styles Available** 

\_ 1,326+ Sq. Ft.

3 Bedrooms

This charming floor plan creates the perfect space for spending the night in and relaxing, or entertaining family and loved ones. The Tynedale offers 3 bedrooms and 2 bathrooms including a primary suite with a stunning bathroom and walk-in closet. The heart of the home is the great room with a vaulted ceiling that opens up to a beautiful kitchen and dining room. Add a covered porch to enjoy summer night grilling out with family and loved ones or create a storage space with the option to add a garage. This floor plan is customizable to meet your needs and fulfill all your dreams.