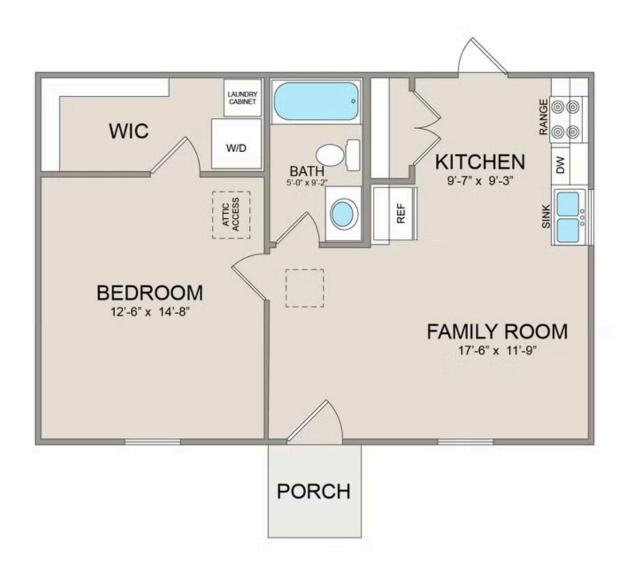

## Tucker

Priced From **\$89,990** 

**4 Exterior Styles Available** 

\_ 600+ Sq. Ft.

1 Bedrooms

Say hello to the "Tucker"- a cozy one-bedroom, one-bathroom home spanning 600 square feet. Despite its small size, it offers all the comforts you need, with an open living space, full kitchen, and a private primary bedroom.

This compact home brings numerous advantages, including lower maintenance costs and an efficient use of space. It's the perfect option for keeping a family member close while still providing them with their own space and independence or perhaps for your forever home downsizing is a top priority. is the perfect blend of convenience and comfort.