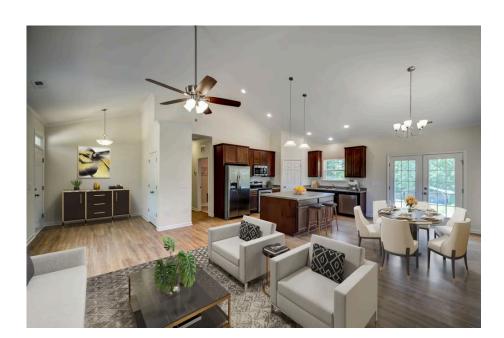

## Southport

\$176,990

**2 Exterior Styles Available** 

\_ 1,428+ Sq. Ft.

**3 Bedrooms** 

If you're looking for Southern charm and comfortable living, the Southport is the perfect fit! This beautiful plan was designed with you in mind whether you're relaxing at the end of the day or gathering with family and loved ones for an evening of fun and games. There are 3 bedrooms and 2 bathrooms throughout this cozy floor plan. The heart of the home is sure to be the large eat in kitchen with optional island that opens up to the beautiful great room. This is the perfect space for entertaining, or relaxing and watching the game. The covered front porch is the perfect spot to catch up with conversation on a sunny summer day with a cool pitcher of sweet tea. At the end of the day, retire to the primary suite where you can enjoy a luxurious primary bath and walk-in closet. This floor plan is the perfect fit for your Southern farmhouse dreams and can be customized to fulfill all your needs!

## **Southport**

This brochure likely depicts actual pictures of homes that were personalized for their owners by Red Door Homes, so what is pictured may not be the Included Feature version of this Home Plan or even be an actual depiction of size, etc. due to available structural changes. Furthermore, Red Door Homes reserves the right to make changes or updates to home plans at any time, so the best information can be learned by speaking with one of our Dream Home Consultants to better understand what we have available, how you can personalize the home to your liking, and create your own Dream Home.