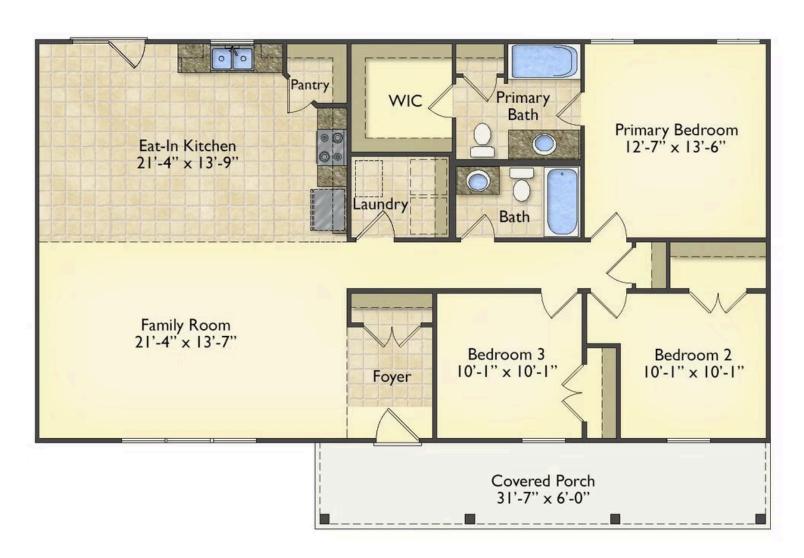

## Southport

\$176,990

**2 Exterior Styles Available** 

\_ 1,428+ Sq. Ft.

**3 Bedrooms** 

If you're looking for Southern charm and comfortable living, the Southport is the perfect fit! This beautiful plan was designed with you in mind whether you're relaxing at the end of the day or gathering with family and loved ones for an evening of fun and games. There are 3 bedrooms and 2 bathrooms throughout this cozy floor plan. The heart of the home is sure to be the large eat in kitchen with optional island that opens up to the beautiful great room. This is the perfect space for entertaining, or relaxing and watching the game. The covered front porch is the perfect spot to catch up with conversation on a sunny summer day with a cool pitcher of sweet tea. At the end of the day, retire to the primary suite where you can enjoy a luxurious primary bath and walk-in closet. This floor plan is the perfect fit for your Southern farmhouse dreams and can be customized to fulfill all your needs!