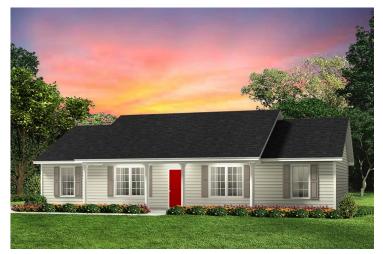

## Southport

\$176,990

**2 Exterior Styles Available** 

\_ 1,428+ Sq. Ft.

**3 Bedrooms** 

If you're looking for Southern charm and comfortable living, the Southport is the perfect fit! This beautiful plan was designed with you in mind whether you're relaxing at the end of the day or gathering with family and loved ones for an evening of fun and games. There are 3 bedrooms and 2 bathrooms throughout this cozy floor plan. The heart of the home is sure to be the large eat in kitchen with optional island that opens up to the beautiful great room. This is the perfect space for entertaining, or relaxing and watching the game. The covered front porch is the perfect spot to catch up with conversation on a sunny summer day with a cool pitcher of sweet tea. At the end of the day, retire to the primary suite where you can enjoy a luxurious primary bath and walk-in closet. This floor plan is the perfect fit for your Southern farmhouse dreams and can be customized to fulfill all your needs!

## **Southport**

This brochure likely depicts actual pictures of homes that were personalized for their owners by Red Door Homes, so what is pictured may not be the Included Feature version of this Home Plan or even be an actual depiction of size, etc. due to available structural changes. Furthermore, Red Door Homes reserves the right to make changes or updates to home plans at any time, so the best information can be learned by speaking with one of our Dream Home Consultants to better understand what we have available, how you can personalize the home to your liking, and create your own Dream Home.