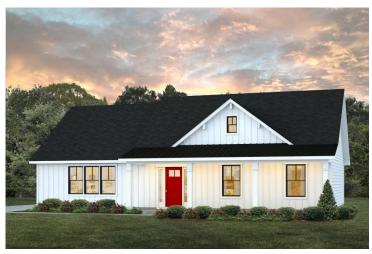

## Southport

Classic Farmhouse

## Southport

\$176,990

**2 Exterior Styles Available** 

\_ 1,428+ Sq. Ft.

**3 Bedrooms** 

If you're looking for Southern charm and comfortable living, the Southport is the perfect fit! This beautiful plan was designed with you in mind whether you're relaxing at the end of the day or gathering with family and loved ones for an evening of fun and games. There are 3 bedrooms and 2 bathrooms throughout this cozy floor plan. The heart of the home is sure to be the large eat in kitchen with optional island that opens up to the beautiful great room. This is the perfect space for entertaining, or relaxing and watching the game. The covered front porch is the perfect spot to catch up with conversation on a sunny summer day with a cool pitcher of sweet tea. At the end of the day, retire to the primary suite where you can enjoy a luxurious primary bath and walk-in closet. This floor plan is the perfect fit for your Southern farmhouse dreams and can be customized to fulfill all your needs!