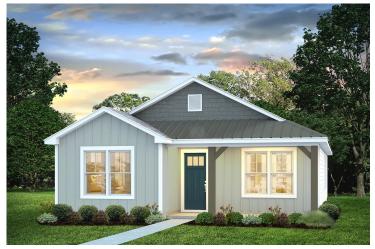

## Pine

Priced From \$158,990

**3 Exterior Styles Available** 

பு 1,260+ Sq. Ft.

**3 Bedrooms** 

🗎 2 Bathrooms

This charming floor plan creates the perfect space for relaxing and watching the game, or hosting an evening with family and loved ones. Just imagine coming home and enjoying a warm summer evening from the comfort of your front porch. The Pine offers 3 bedrooms and 2 bathrooms including a primary suite with a beautiful bathroom and walk-in closet. The spacious great room opens up to the dining room and kitchen with an optional kitchen island that creates the perfect place to spend an evening with the kids or hosting game night with your friends. This floor plan is customizable to meet your needs and fulfill all your dreams.

## **Pine** Pitt

Classic Craftsman

Farmhouse