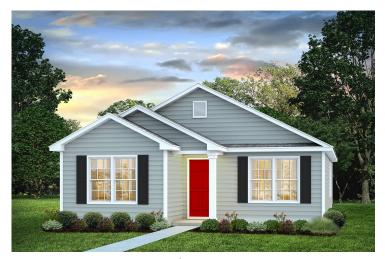

## Pine

Priced From \$158,990

**3 Exterior Styles Available** 

பு 1,260+ Sq. Ft.

**3 Bedrooms** 

🗎 2 Bathrooms

This charming floor plan creates the perfect space for relaxing and watching the game, or hosting an evening with family and loved ones. Just imagine coming home and enjoying a warm summer evening from the comfort of your front porch. The Pine offers 3 bedrooms and 2 bathrooms including a primary suite with a beautiful bathroom and walk-in closet. The spacious great room opens up to the dining room and kitchen with an optional kitchen island that creates the perfect place to spend an evening with the kids or hosting game night with your friends. This floor plan is customizable to meet your needs and fulfill all your dreams.

## **Pine** Pitt

Classic Craftsman

Farmhouse