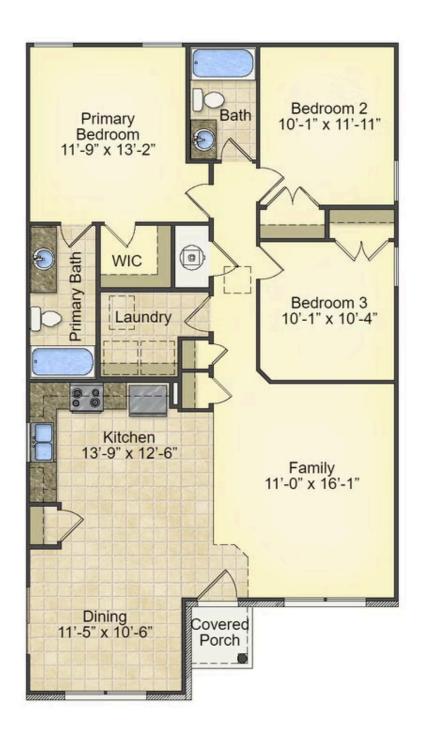

## Pine

Priced From \$158,990

**3 Exterior Styles Available** 

பு 1,260+ Sq. Ft.

**3 Bedrooms** 

🗎 2 Bathrooms

This charming floor plan creates the perfect space for relaxing and watching the game, or hosting an evening with family and loved ones. Just imagine coming home and enjoying a warm summer evening from the comfort of your front porch. The Pine offers 3 bedrooms and 2 bathrooms including a primary suite with a beautiful bathroom and walk-in closet. The spacious great room opens up to the dining room and kitchen with an optional kitchen island that creates the perfect place to spend an evening with the kids or hosting game night with your friends. This floor plan is customizable to meet your needs and fulfill all your dreams.