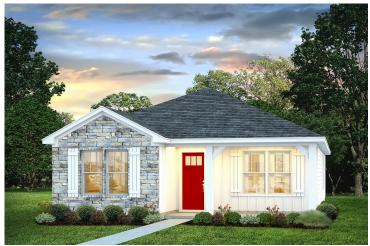

## Pine

Priced From \$158,990

**3 Exterior Styles Available** 

பு 1,260+ Sq. Ft.

**3 Bedrooms** 

🗎 2 Bathrooms

This charming floor plan creates the perfect space for relaxing and watching the game, or hosting an evening with family and loved ones. Just imagine coming home and enjoying a warm summer evening from the comfort of your front porch. The Pine offers 3 bedrooms and 2 bathrooms including a primary suite with a beautiful bathroom and walk-in closet. The spacious great room opens up to the dining room and kitchen with an optional kitchen island that creates the perfect place to spend an evening with the kids or hosting game night with your friends. This floor plan is customizable to meet your needs and fulfill all your dreams.

## **Pine** Pitt

Classic Craftsman

Farmhouse