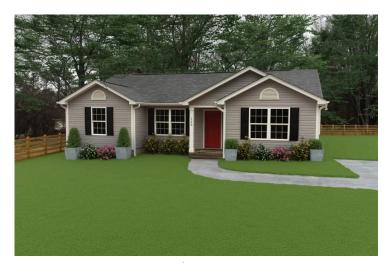

## Newport

\$156,990

**3 Exterior Styles Available** 

\_ 1,267+ Sq. Ft.

3 Bedrooms

🚊 2 Bathrooms

Imagine yourself relaxing in this wonderful split floor plan perfectly crafted for those who love to entertain. The open layout is bright and welcoming which invites you to easily flow from one space into the next. Large windows and vaulted ceiling in the great room allow plenty of natural light to illuminate the rooms with trendy flooring for a modern-day look and feel.

## Newport

Classic Craftsman

Farmhouse