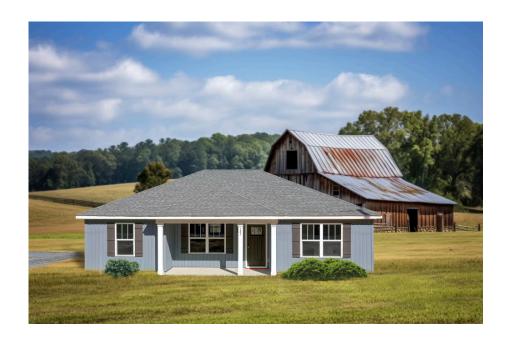

## Newport

\$156,990

**3 Exterior Styles Available** 

\_ 1,267+ Sq. Ft.

3 Bedrooms

🚊 2 Bathrooms

Imagine yourself relaxing in this wonderful split floor plan perfectly crafted for those who love to entertain. The open layout is bright and welcoming which invites you to easily flow from one space into the next. Large windows and vaulted ceiling in the great room allow plenty of natural light to illuminate the rooms with trendy flooring for a modern-day look and feel.

## Newport

Classic Craftsman

Farmhouse