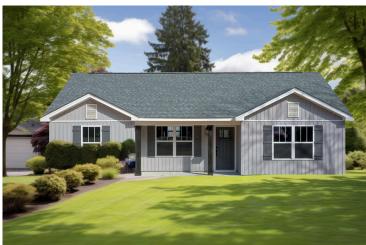

## Newport

\$156,990

**3 Exterior Styles Available** 

\_ 1,267+ Sq. Ft.

3 Bedrooms

🚊 2 Bathrooms

Imagine yourself relaxing in this wonderful split floor plan perfectly crafted for those who love to entertain. The open layout is bright and welcoming which invites you to easily flow from one space into the next. Large windows and vaulted ceiling in the great room allow plenty of natural light to illuminate the rooms with trendy flooring for a modern-day look and feel.

## Newport

Classic Craftsman

Farmhouse