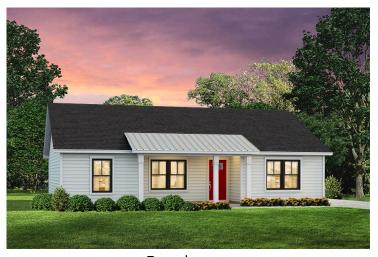

## Newport

\$156,990

**3 Exterior Styles Available** 

\_ 1,267+ Sq. Ft.

3 Bedrooms

🚊 2 Bathrooms

Imagine yourself relaxing in this wonderful split floor plan perfectly crafted for those who love to entertain. The open layout is bright and welcoming which invites you to easily flow from one space into the next. Large windows and vaulted ceiling in the great room allow plenty of natural light to illuminate the rooms with trendy flooring for a modern-day look and feel.

## Newport

Classic Craftsman

Farmhouse