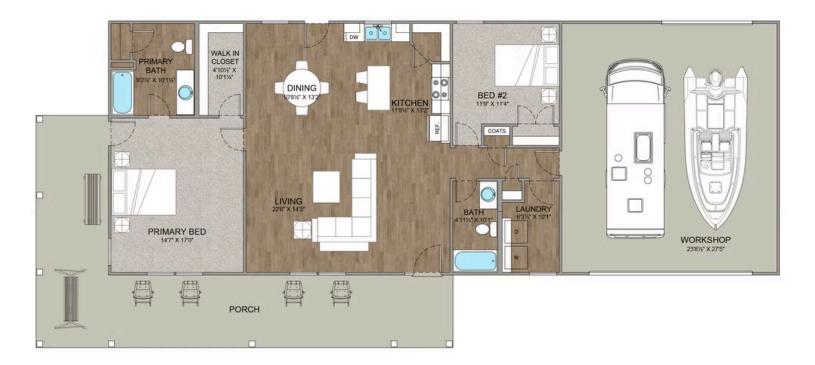

## Priced From **\$258,990**

- 2 Exterior Styles Available
- \_□ 1,400+ Sq. Ft.
- 2 Bedrooms
- 💮 2 Bathrooms
- 📇 2 Car Garage

The Mustang Ranch is a beautiful barndominium offering 1,400 square feet of heated living space, complete with 2 bedrooms and 2 bathrooms. The open-concept layout connects the living, dining, and kitchen areas, creating a warm and inviting space perfect for family time and entertaining. The soaring 12-foot ceilings enhance the home's spaciousness and charm. The home portion of this barndominium is part of our Design By U series, meaning that the home's floorplan can be easily modified with additional bedrooms and bathrooms, depending on you and your family's needs. One of the standout features of the Mustang Ranch is its 24' x 28' workspace/garage with an 18' wide door. The 18' door is also 10' high to accommodate a farm tractor, boat or most RV's and it has a 10'x10' garage door on the backside of the space for drive-thru capability!. The ceilings in the workspace/garage are 12' high. Another lifestyle plus is its stunning wraparound porch, offering 509 square feet of outdoor living space. This expansive porch is perfect for relaxing, entertaining, or simply taking in the beauty of your surroundings. With its blend of practicality and style, the Mustang Ranch is an ideal choice for those dreaming of a cozy and functional home. Home plan photo may showcase choice flooring options.