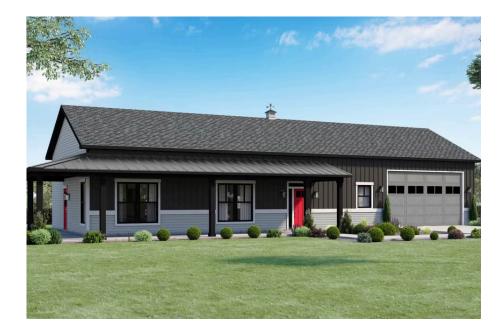

## **Mustang Ranch Barndominium**

Pitt

## Priced From **\$258,990**

- 2 Exterior Styles Available
- \_□ 1,400+ Sq. Ft.
- 2 Bedrooms
- 💮 2 Bathrooms
- 📇 2 Car Garage

The Mustang Ranch is a beautiful barndominium offering 1,400 square feet of heated living space, complete with 2 bedrooms and 2 bathrooms. The open-concept layout connects the living, dining, and kitchen areas, creating a warm and inviting space perfect for family time and entertaining. The soaring 12-foot ceilings enhance the home's spaciousness and charm. The home portion of this barndominium is part of our Design By U series, meaning that the home's floorplan can be easily modified with additional bedrooms and bathrooms, depending on you and your family's needs. One of the standout features of the Mustang Ranch is its 24' x 28' workspace/garage with an 18' wide door. The 18' door is also 10' high to accommodate a farm tractor, boat or most RV's and it has a 10'x10' garage door on the backside of the space for drive-thru capability!. The ceilings in the workspace/garage are 12' high. Another lifestyle plus is its stunning wraparound porch, offering 509 square feet of outdoor living space. This expansive porch is perfect for relaxing, entertaining, or simply taking in the beauty of your surroundings. With its blend of practicality and style, the Mustang Ranch is an ideal choice for those dreaming of a cozy and functional home. Home plan photo may showcase choice flooring options.