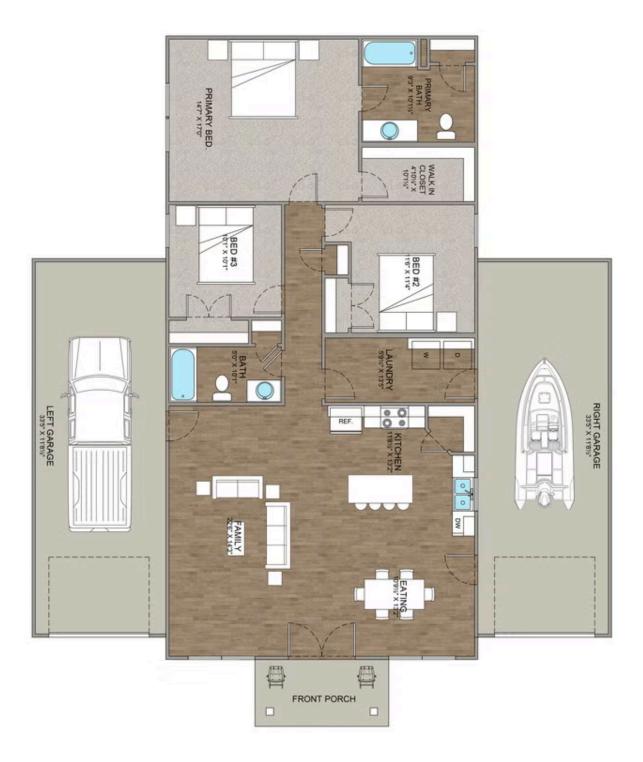

## Priced From **\$202,990**

**3 Exterior Styles Available** 

- \_□ 1,568+ Sq. Ft.
- 3 Bedrooms
- 🚊 2 Bathrooms

The Hidden Valley is a charming barndominium design that combines cozy living with modern convenience. With 1,568 square feet of heated space, this design features an open-concept layout that seamlessly connects the family room, kitchen, and dining area. It's a perfect setup for both everyday living and hosting gatherings with loved ones. The home portion of this barndominium is part of our Design By U series, meaning that the home's floorplan can be easily modified with additional bedrooms and bathrooms, depending on you and your family's needs.

This thoughtfully crafted plan also offers flexible options for attached garages, so you can customize the home to fit your needs. These are designed as 12' x 34' so more of a traditional garage, but with plenty of space. This particular plan has 9' doors on each side. The flexibility of this plan is also evident in many ways, not only can the home itself be essentially "whatever you want", the side garages can be removed for just a simple Farmhouse, or you could choose one on the left side of the home and convert the right side to an inviting porch, or even consider an In-Law Suite? The functionality and choices are endless. The inviting front porch adds a warm, welcoming touch, making it easy to imagine relaxing evenings and quality time spent outdoors. The Hidden Valley is more than a house—it's a place to call home.