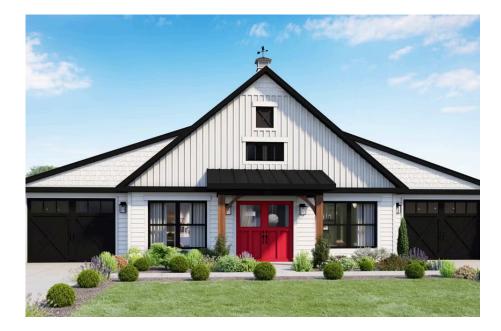

## Hidden Valley Barndominium

Pitt

## Priced From **\$202,990**

**3 Exterior Styles Available** 

- \_□ 1,568+ Sq. Ft.
- 3 Bedrooms
- 🚊 2 Bathrooms

The Hidden Valley is a charming barndominium design that combines cozy living with modern convenience. With 1,568 square feet of heated space, this design features an open-concept layout that seamlessly connects the family room, kitchen, and dining area. It's a perfect setup for both everyday living and hosting gatherings with loved ones. The home portion of this barndominium is part of our Design By U series, meaning that the home's floorplan can be easily modified with additional bedrooms and bathrooms, depending on you and your family's needs.

This thoughtfully crafted plan also offers flexible options for attached garages, so you can customize the home to fit your needs. These are designed as 12' x 34' so more of a traditional garage, but with plenty of space. This particular plan has 9' doors on each side. The flexibility of this plan is also evident in many ways, not only can the home itself be essentially "whatever you want", the side garages can be removed for just a simple Farmhouse, or you could choose one on the left side of the home and convert the right side to an inviting porch, or even consider an In-Law Suite? The functionality and choices are endless. The inviting front porch adds a warm, welcoming touch, making it easy to imagine relaxing evenings and quality time spent outdoors. The Hidden Valley is more than a house—it's a place to call home.