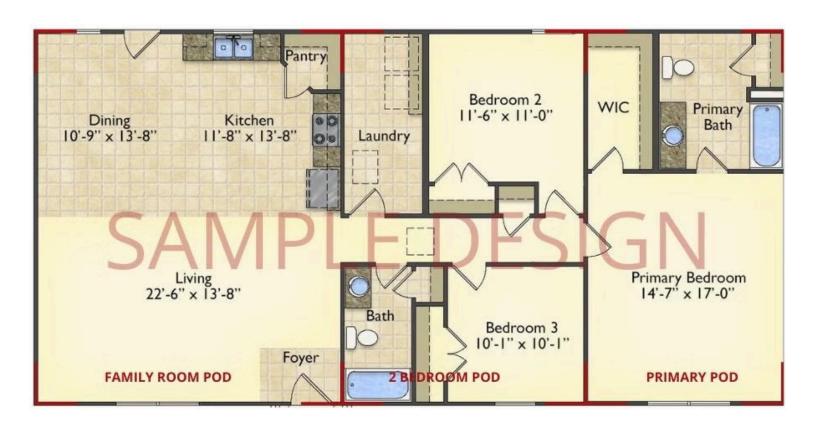

# Call for Price

11 Exterior Styles Available

\_ 983+ Sq. Ft.

📇 1 - 6 Bedrooms

<equation-block> 1 - 3 Bathrooms

DesignByU! Our newest DesignByU Plan System is a unique and cost effective solution with the PRIMARY focus being the ability to Personally Design YOUR Dream Home using our plan pieces or pre-designed home sections. With this DesignByU concept, there are a wide range of plan pieces for you to assemble to create a unique floor plan that best fits YOUR family and YOUR budget. There are hundreds of variations allowing you to piece together your Dream Home!

This method of design is a NEW and Innovative way to personalize your home. No more starting from scratch on a plan or trying to re-configure a singular floorplan to work for your family and budget. Using predesigned and inter-connecting home parts, our DesignByU System gives you the ability to assemble/design the home that you want and the home that is RIGHT for you!