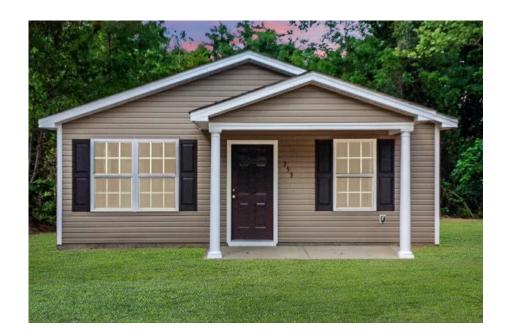

## Aspen



\$144,990

**2 Exterior Styles Available** 

\_ 1,176+ Sq. Ft.

3 Bedrooms

The Aspen is a cozy, one-story plan with an open layout that is bright and welcoming and invites you to easily flow from one space into the next. This plan offers 3 bedrooms and 2 full baths with a spacious great room that opens up to the eat-in kitchen. Personalize this plan to turn this kitchen into your own luxury kitchen perfect for entertaining. You can even add a garage, or a covered porch to wake up and watch the sunrise with a cup of joe. With endless opportunities, you can turn this versatile plan into your own dream home.



## Aspen Pitt





Craftsman Classic



## **Aspen**



This brochure likely depicts actual pictures of homes that were personalized for their owners by Red Door Homes, so what is p