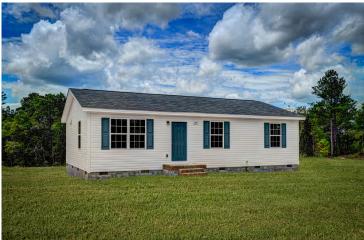

## Aspen

\$144,990

**2 Exterior Styles Available** 

\_ 1,176+ Sq. Ft.

3 Bedrooms

The Aspen is a cozy, one-story plan with an open layout that is bright and welcoming and invites you to easily flow from one space into the next. This plan offers 3 bedrooms and 2 full baths with a spacious great room that opens up to the eat-in kitchen. Personalize this plan to turn this kitchen into your own luxury kitchen perfect for entertaining. You can even add a garage, or a covered porch to wake up and watch the sunrise with a cup of joe. With endless opportunities, you can turn this versatile plan into your own dream home.