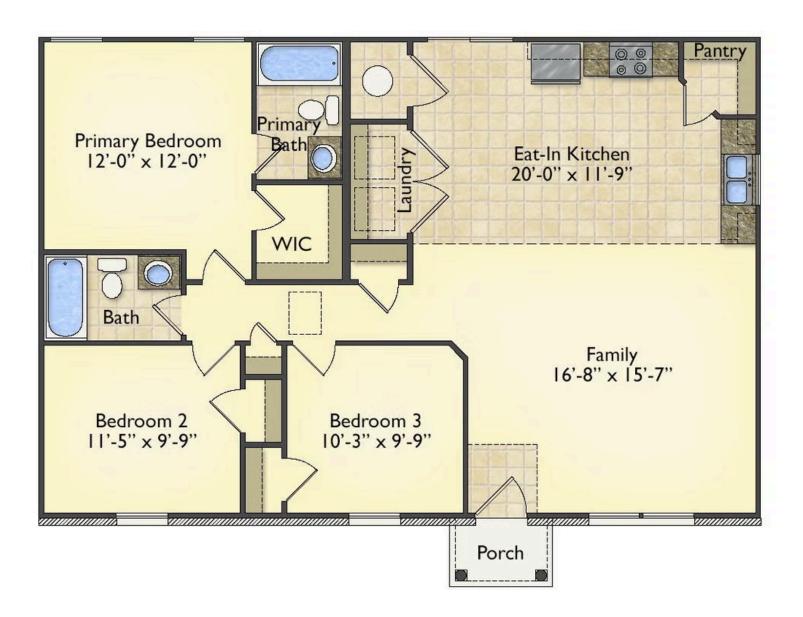

## Aspen

\$144,990

**2 Exterior Styles Available** 

\_ 1,176+ Sq. Ft.

3 Bedrooms

The Aspen is a cozy, one-story plan with an open layout that is bright and welcoming and invites you to easily flow from one space into the next. This plan offers 3 bedrooms and 2 full baths with a spacious great room that opens up to the eat-in kitchen. Personalize this plan to turn this kitchen into your own luxury kitchen perfect for entertaining. You can even add a garage, or a covered porch to wake up and watch the sunrise with a cup of joe. With endless opportunities, you can turn this versatile plan into your own dream home.