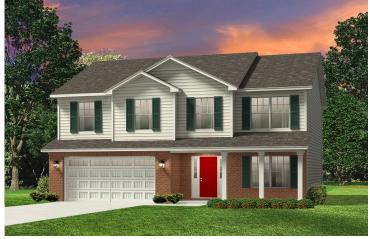

## Westover Guilford

\$252,990

**5 Exterior Styles Available** 

\_ 2,158+ Sq. Ft.

**4 Bedrooms** 

2.5 Bathrooms

2 Car Garage

The Westover will win you over! This spacious home offers 4 bedrooms and 2.5 baths. This plan has become a favorite of many potential homeowners, so much so that we made it one of our model homes! The first floor of this split-level plan keeps the conversation from room to room with its open design featuring the gourmet kitchen, breakfast room, and great room. The primary suite features a private bath and spacious walk-in closet, providing a cozy retreat area to come home to after a long day at work. The upstairs loft space is the perfect spot for a quiet homework space, a reading nook or even an additional great room. One of our favorite features is having the option to move the utility room to the second floor for added convenience! The Westover has everything you need to make your dream home a reality!

## Westover Guilford

Classic

Farmhouse

Brick

Modern

This brochure likely depicts actual pictures of homes that were personalized for their owners by Red Door Homes, so what is pictured may not be the Included Feature version of this Home Plan or even be an actual depiction of size, etc. due to available structural changes. Furthermore, Red Door Homes reserves the right to make changes or updates to home plans at any time, so the best information can be learned by speaking with one of our Dream Home Consultants to better understand what we have available, how you can personalize the home to your liking, and create your own Dream Home.