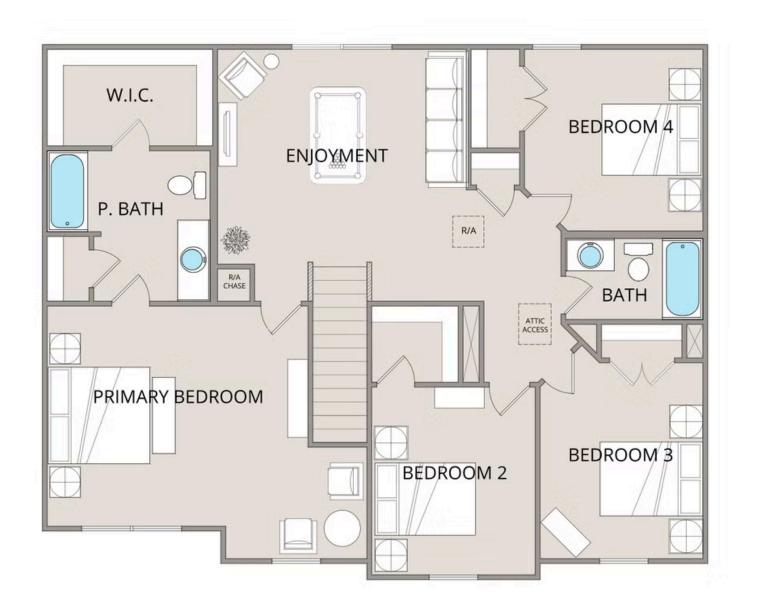

## Westover Guilford

\$252,990

**5 Exterior Styles Available** 

\_ 2,158+ Sq. Ft.

**4 Bedrooms** 

2.5 Bathrooms

2 Car Garage

The Westover will win you over! This spacious home offers 4 bedrooms and 2.5 baths. This plan has become a favorite of many potential homeowners, so much so that we made it one of our model homes! The first floor of this split-level plan keeps the conversation from room to room with its open design featuring the gourmet kitchen, breakfast room, and great room. The primary suite features a private bath and spacious walk-in closet, providing a cozy retreat area to come home to after a long day at work. The upstairs loft space is the perfect spot for a quiet homework space, a reading nook or even an additional great room. One of our favorite features is having the option to move the utility room to the second floor for added convenience! The Westover has everything you need to make your dream home a reality!

## Westover Guilford

This brochure likely depicts actual pictures of homes that were personalized for their owners by Red Door Homes, so what is pictured may not be the Included Feature version of this Home Plan or even be an actual depiction of size, etc. due to available structural changes. Furthermore, Red Door Homes reserves the right to make changes or updates to home plans at any time, so the best information can be learned by speaking with one of our Dream Home Consultants to better understand what we have available, how you can personalize the home to your liking, and create your own Dream Home.