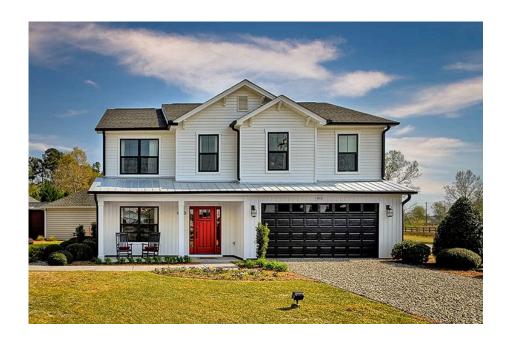

## Westover Guilford

\$252,990

**5 Exterior Styles Available** 

\_ 2,158+ Sq. Ft.

**4 Bedrooms** 

2.5 Bathrooms

2 Car Garage

The Westover will win you over! This spacious home offers 4 bedrooms and 2.5 baths. This plan has become a favorite of many potential homeowners, so much so that we made it one of our model homes! The first floor of this split-level plan keeps the conversation from room to room with its open design featuring the gourmet kitchen, breakfast room, and great room. The primary suite features a private bath and spacious walk-in closet, providing a cozy retreat area to come home to after a long day at work. The upstairs loft space is the perfect spot for a quiet homework space, a reading nook or even an additional great room. One of our favorite features is having the option to move the utility room to the second floor for added convenience! The Westover has everything you need to make your dream home a reality!

## Westover Guilford

This brochure likely depicts actual pictures of homes that were personalized for their owners by Red Door Homes, so what is pictured may not be the Included Feature version of this Home Plan or even be an actual depiction of size, etc. due to available structural changes. Furthermore, Red Door Homes reserves the right to make changes or updates to home plans at any time, so the best information can be learned by speaking with one of our Dream Home Consultants to better understand what we have available, how you can personalize the home to your liking, and create your own Dream Home.