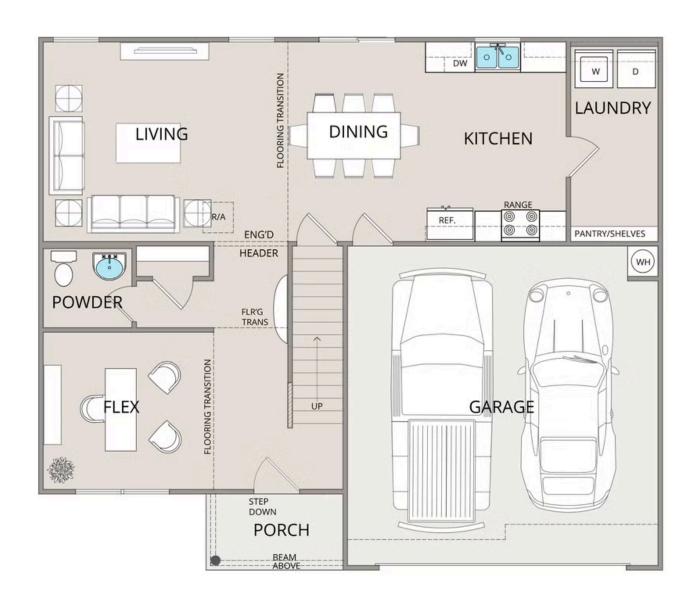

## Westover Guilford

\$252,990

**5 Exterior Styles Available** 

\_ 2,158+ Sq. Ft.

**4 Bedrooms** 

2.5 Bathrooms

2 Car Garage

The Westover will win you over! This spacious home offers 4 bedrooms and 2.5 baths. This plan has become a favorite of many potential homeowners, so much so that we made it one of our model homes! The first floor of this split-level plan keeps the conversation from room to room with its open design featuring the gourmet kitchen, breakfast room, and great room. The primary suite features a private bath and spacious walk-in closet, providing a cozy retreat area to come home to after a long day at work. The upstairs loft space is the perfect spot for a quiet homework space, a reading nook or even an additional great room. One of our favorite features is having the option to move the utility room to the second floor for added convenience! The Westover has everything you need to make your dream home a reality!

## Westover Guilford

This brochure likely depicts actual pictures of homes that were personalized for their owners by Red Door Homes, so what is pictured may not be the Included Feature version of this Home Plan or even be an actual depiction of size, etc. due to available structural changes. Furthermore, Red Door Homes reserves the right to make changes or updates to home plans at any time, so the best information can be learned by speaking with one of our Dream Home Consultants to better understand what we have available, how you can personalize the home to your liking, and create your own Dream Home.