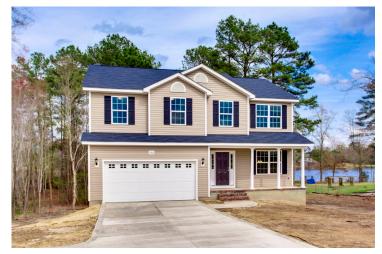

## Westover Guilford

\$252,990

**5 Exterior Styles Available** 

\_ 2,158+ Sq. Ft.

**4 Bedrooms** 

2.5 Bathrooms

2 Car Garage

The Westover will win you over! This spacious home offers 4 bedrooms and 2.5 baths. This plan has become a favorite of many potential homeowners, so much so that we made it one of our model homes! The first floor of this split-level plan keeps the conversation from room to room with its open design featuring the gourmet kitchen, breakfast room, and great room. The primary suite features a private bath and spacious walk-in closet, providing a cozy retreat area to come home to after a long day at work. The upstairs loft space is the perfect spot for a quiet homework space, a reading nook or even an additional great room. One of our favorite features is having the option to move the utility room to the second floor for added convenience! The Westover has everything you need to make your dream home a reality!

## Westover Guilford

This brochure likely depicts actual pictures of homes that were personalized for their owners by Red Door Homes, so what is pictured may not be the Included Feature version of this Home Plan or even be an actual depiction of size, etc. due to available structural changes. Furthermore, Red Door Homes reserves the right to make changes or updates to home plans at any time, so the best information can be learned by speaking with one of our Dream Home Consultants to better understand what we have available, how you can personalize the home to your liking, and create your own Dream Home.