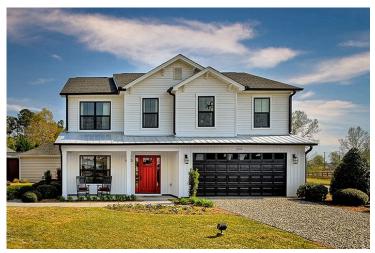

## Westover Guilford

\$252,990

**5 Exterior Styles Available** 

\_ 2,158+ Sq. Ft.

**4 Bedrooms** 

2.5 Bathrooms

2 Car Garage

The Westover will win you over! This spacious home offers 4 bedrooms and 2.5 baths. This plan has become a favorite of many potential homeowners, so much so that we made it one of our model homes! The first floor of this split-level plan keeps the conversation from room to room with its open design featuring the gourmet kitchen, breakfast room, and great room. The primary suite features a private bath and spacious walk-in closet, providing a cozy retreat area to come home to after a long day at work. The upstairs loft space is the perfect spot for a quiet homework space, a reading nook or even an additional great room. One of our favorite features is having the option to move the utility room to the second floor for added convenience! The Westover has everything you need to make your dream home a reality!

## Westover Guilford

Classic

Farmhouse

Brick

Modern

This brochure likely depicts actual pictures of homes that were personalized for their owners by Red Door Homes, so what is pictured may not be the Included Feature version of this Home Plan or even be an actual depiction of size, etc. due to available structural changes. Furthermore, Red Door Homes reserves the right to make changes or updates to home plans at any time, so the best information can be learned by speaking with one of our Dream Home Consultants to better understand what we have available, how you can personalize the home to your liking, and create your own Dream Home.