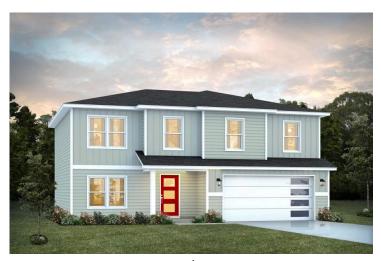

## Westover Guilford

\$252,990

**5 Exterior Styles Available** 

\_ 2,158+ Sq. Ft.

**4 Bedrooms** 

2.5 Bathrooms

2 Car Garage

The Westover will win you over! This spacious home offers 4 bedrooms and 2.5 baths. This plan has become a favorite of many potential homeowners, so much so that we made it one of our model homes! The first floor of this split-level plan keeps the conversation from room to room with its open design featuring the gourmet kitchen, breakfast room, and great room. The primary suite features a private bath and spacious walk-in closet, providing a cozy retreat area to come home to after a long day at work. The upstairs loft space is the perfect spot for a quiet homework space, a reading nook or even an additional great room. One of our favorite features is having the option to move the utility room to the second floor for added convenience! The Westover has everything you need to make your dream home a reality!

## Westover Guilford

Classic

Farmhouse

Brick

Modern

This brochure likely depicts actual pictures of homes that were personalized for their owners by Red Door Homes, so what is pictured may not be the Included Feature version of this Home Plan or even be an actual depiction of size, etc. due to available structural changes. Furthermore, Red Door Homes reserves the right to make changes or updates to home plans at any time, so the best information can be learned by speaking with one of our Dream Home Consultants to better understand what we have available, how you can personalize the home to your liking, and create your own Dream Home.