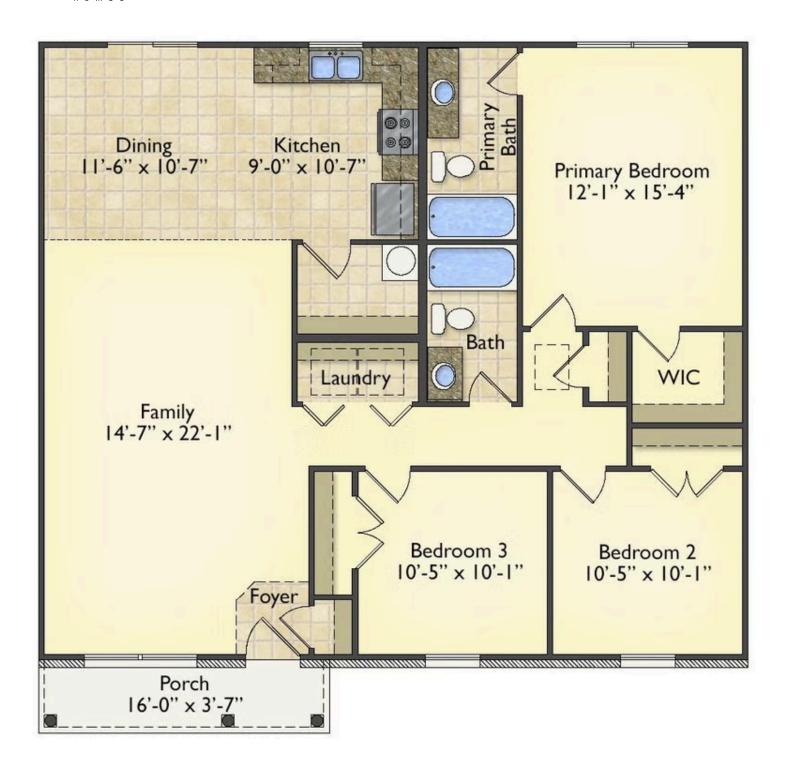

## Tynedale

Priced From \$169,990

**2 Exterior Styles Available** 

\_ 1,326+ Sq. Ft.

3 Bedrooms

This charming floor plan creates the perfect space for spending the night in and relaxing, or entertaining family and loved ones. The Tynedale offers 3 bedrooms and 2 bathrooms including a primary suite with a stunning bathroom and walk-in closet. The heart of the home is the great room with a vaulted ceiling that opens up to a beautiful kitchen and dining room. Add a covered porch to enjoy summer night grilling out with family and loved ones or create a storage space with the option to add a garage. This floor plan is customizable to meet your needs and fulfill all your dreams.