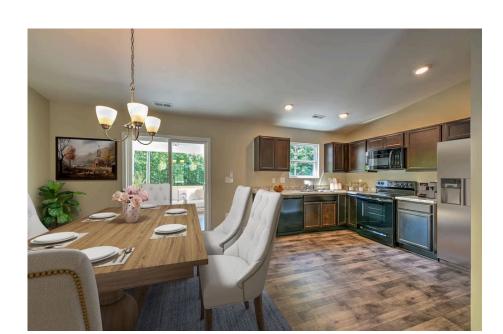

## Tynedale

Priced From \$169,990

**2 Exterior Styles Available** 

\_ 1,326+ Sq. Ft.

3 Bedrooms

This charming floor plan creates the perfect space for spending the night in and relaxing, or entertaining family and loved ones. The Tynedale offers 3 bedrooms and 2 bathrooms including a primary suite with a stunning bathroom and walk-in closet. The heart of the home is the great room with a vaulted ceiling that opens up to a beautiful kitchen and dining room. Add a covered porch to enjoy summer night grilling out with family and loved ones or create a storage space with the option to add a garage. This floor plan is customizable to meet your needs and fulfill all your dreams.