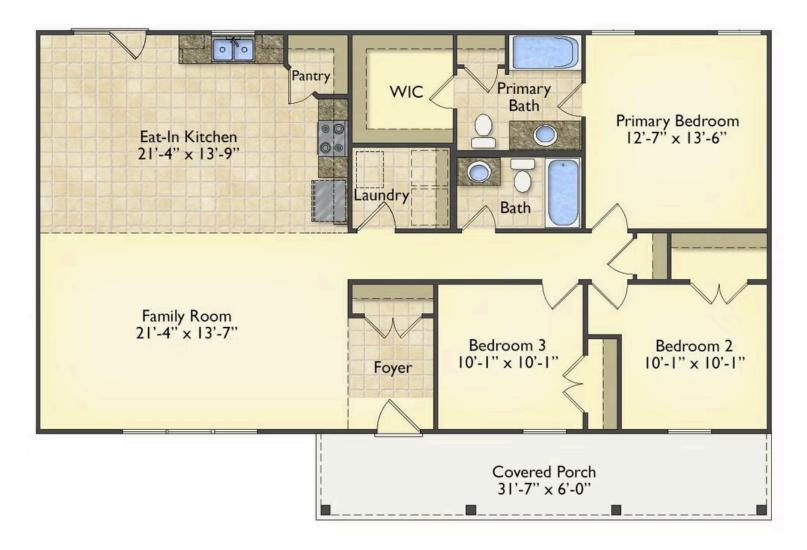

## Priced From **\$183,990**

- 4 Exterior Styles Available
- \_□ 1,428+ Sq. Ft.
- 📇 3 Bedrooms
- 🚊 2 Bathrooms

If you're looking for Southern charm and comfortable living, the Southport is the perfect fit! This beautiful plan was designed with you in mind whether you're relaxing at the end of the day or gathering with family and loved ones for an evening of fun and games. There are 3 bedrooms and 2 bathrooms throughout this cozy floor plan. The heart of the home is sure to be the large eat in kitchen with optional island that opens up to the beautiful great room. This is the perfect space for entertaining, or relaxing and watching the game. The covered front porch is the perfect spot to catch up with conversation on a sunny summer day with a cool pitcher of sweet tea. At the end of the day, retire to the primary suite where you can enjoy a luxurious primary bath and walk-in closet. This floor plan is the perfect fit for your Southern farmhouse dreams and can be customized to fulfill all your needs!

## Southport

This brochure likely depicts actual pictures of homes that were personalized for their owners by Red Door Homes, so what is pictured may not be the Included Feature version of this Home Plan or even be an actual depiction of size, etc. due to available structural changes. Furthermore, Red Door Homes reserves the right to make changes or updates to home plans at any time, so the best information can be learned by speaking with one of our Dream Home Consultants to better understand what we have available, how you can personalize the home to your liking, and create your own Dream Home.