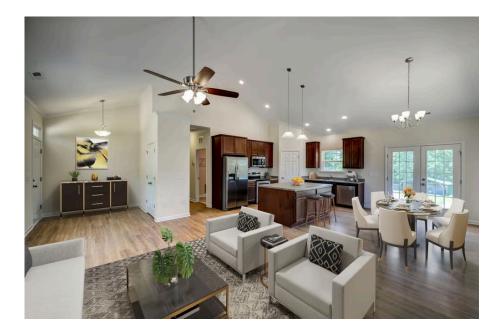

## Priced From **\$183,990**

- 4 Exterior Styles Available
- \_□ 1,428+ Sq. Ft.
- 📇 3 Bedrooms
- 🚊 2 Bathrooms

If you're looking for Southern charm and comfortable living, the Southport is the perfect fit! This beautiful plan was designed with you in mind whether you're relaxing at the end of the day or gathering with family and loved ones for an evening of fun and games. There are 3 bedrooms and 2 bathrooms throughout this cozy floor plan. The heart of the home is sure to be the large eat in kitchen with optional island that opens up to the beautiful great room. This is the perfect space for entertaining, or relaxing and watching the game. The covered front porch is the perfect spot to catch up with conversation on a sunny summer day with a cool pitcher of sweet tea. At the end of the day, retire to the primary suite where you can enjoy a luxurious primary bath and walk-in closet. This floor plan is the perfect fit for your Southern farmhouse dreams and can be customized to fulfill all your needs!

This brochure likely depicts actual pictures of homes that were personalized for their owners by Red Door Homes, so what is pictured may not be the Included Feature version of this Home Plan or even be an actual depiction of size, etc. due to available structural changes. Furthermore, Red Door Homes reserves the right to make changes or updates to home plans at any time, so the best information can be learned by speaking with one of our Dream Home Consultants to better understand what we have available, how you can personalize the home to your liking, and create your own Dream Home.