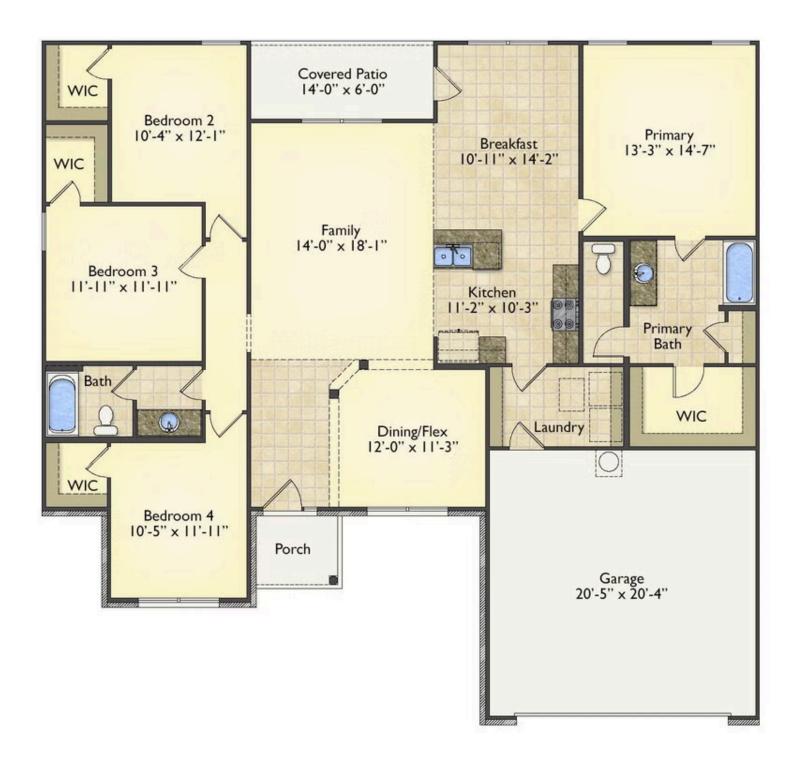

## Richfield

\$236,990

**3 Exterior Styles Available** 

📮 1,877+ Sq. Ft.

**4 Bedrooms** 

2 Bathrooms

**2 Car Garage** 

The Richfield has something for everyone! This lovely home offers 4 bedrooms and 2 baths with endless options to create your dream home. The openness of the Kitchen with large island, breakfast nook, and family room was specifically designed to keep everyone together. Savor relaxed yet special meals in your formal dining room or reinvent the space into a 5th bedroom for those out of town guests. The master retreat complete with a walk in closet is secluded from the other three bedrooms for privacy. A shortage of storage space is a problem of the past with walk in closets in each of the 4 bedrooms in this home. A covered front porch, 2 car garage, and separate laundry room are just a few of the reasons to make the Richfield your very own dream home.