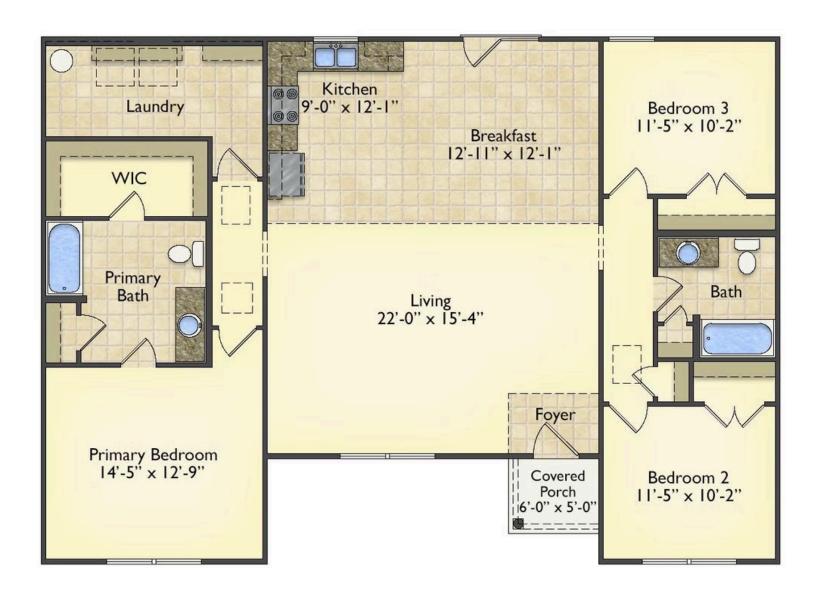

## Pinehurst Guilford

\$182,990

**4 Exterior Styles Available** 

பு 1,561+ Sq. Ft.

3 Bedrooms

This beautiful home features a spacious and open layout that's perfect for families and those who love to entertain. With three cozy bedrooms and two bathrooms, you'll have plenty of space to relax and unwind after a long day. The open design seamlessly connects the family room with the kitchen, creating a warm and inviting atmosphere that's perfect for gathering with loved ones.

Whether you're hosting a family dinner or just hanging out with friends, this floor plan is perfect for you. You can customize the Pinehurst to meet your needs and create the home of your dream!