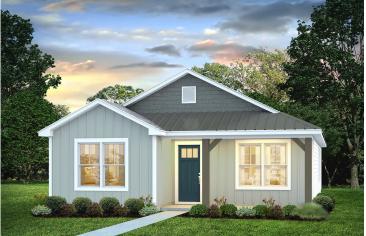

## Pine Guilford

\$165,990

**3 Exterior Styles Available** 

பு 1,260+ Sq. Ft.

**3 Bedrooms** 

2 Bathrooms

This charming floor plan creates the perfect space for relaxing and watching the game, or hosting an evening with family and loved ones. Just imagine coming home and enjoying a warm summer evening from the comfort of your front porch. The Pine offers 3 bedrooms and 2 bathrooms including a primary suite with a beautiful bathroom and walk-in closet. The spacious great room opens up to the dining room and kitchen with an optional kitchen island that creates the perfect place to spend an evening with the kids or hosting game night with your friends. This floor plan is customizable to meet your needs and fulfill all your dreams.

## Pine Guilford

Classic Craftsman

Farmhouse