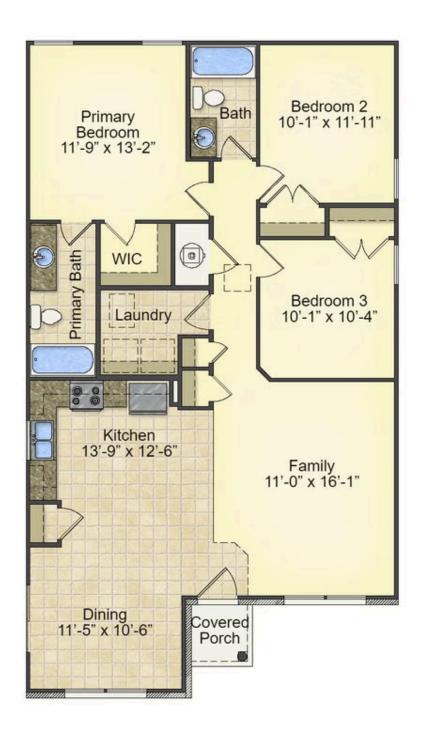

## Pine Guilford

\$165,990

**3 Exterior Styles Available** 

பு 1,260+ Sq. Ft.

**3 Bedrooms** 

2 Bathrooms

This charming floor plan creates the perfect space for relaxing and watching the game, or hosting an evening with family and loved ones. Just imagine coming home and enjoying a warm summer evening from the comfort of your front porch. The Pine offers 3 bedrooms and 2 bathrooms including a primary suite with a beautiful bathroom and walk-in closet. The spacious great room opens up to the dining room and kitchen with an optional kitchen island that creates the perfect place to spend an evening with the kids or hosting game night with your friends. This floor plan is customizable to meet your needs and fulfill all your dreams.