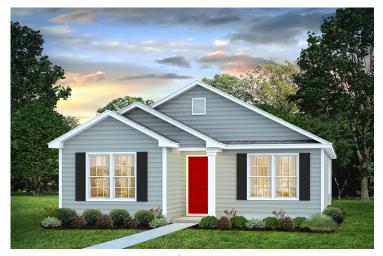

## Pine Guilford

\$165,990

**3 Exterior Styles Available** 

பு 1,260+ Sq. Ft.

**3 Bedrooms** 

2 Bathrooms

This charming floor plan creates the perfect space for relaxing and watching the game, or hosting an evening with family and loved ones. Just imagine coming home and enjoying a warm summer evening from the comfort of your front porch. The Pine offers 3 bedrooms and 2 bathrooms including a primary suite with a beautiful bathroom and walk-in closet. The spacious great room opens up to the dining room and kitchen with an optional kitchen island that creates the perfect place to spend an evening with the kids or hosting game night with your friends. This floor plan is customizable to meet your needs and fulfill all your dreams.

## Pine Guilford

Classic Craftsman

Farmhouse