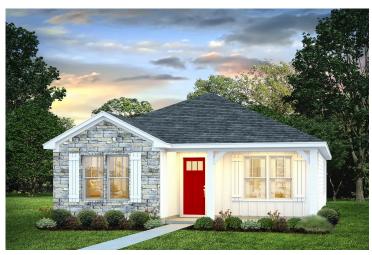

## Pine Guilford

\$165,990

**3 Exterior Styles Available** 

பு 1,260+ Sq. Ft.

**3 Bedrooms** 

2 Bathrooms

This charming floor plan creates the perfect space for relaxing and watching the game, or hosting an evening with family and loved ones. Just imagine coming home and enjoying a warm summer evening from the comfort of your front porch. The Pine offers 3 bedrooms and 2 bathrooms including a primary suite with a beautiful bathroom and walk-in closet. The spacious great room opens up to the dining room and kitchen with an optional kitchen island that creates the perfect place to spend an evening with the kids or hosting game night with your friends. This floor plan is customizable to meet your needs and fulfill all your dreams.

## Pine Guilford

Classic Craftsman

Farmhouse