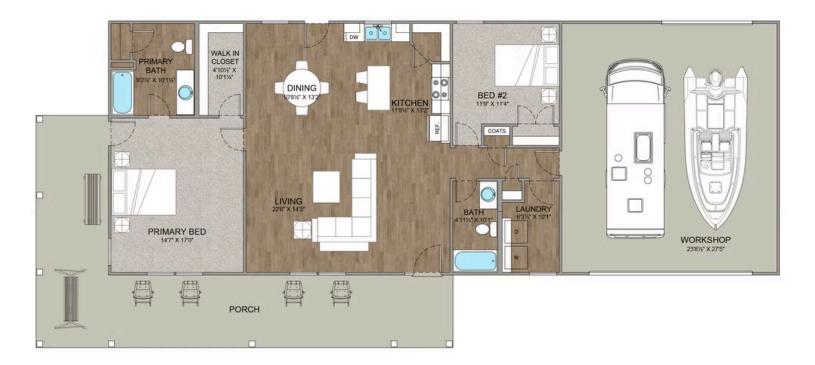

## Priced From **\$262,990**

- 2 Exterior Styles Available
- \_ 1,400+ Sq. Ft.
- 📇 2 Bedrooms
- 💮 2 Bathrooms
- 🖻 2 Car Garage

The Mustang Ranch is a beautiful barndominium offering 1,400 square feet of heated living space, complete with 2 bedrooms and 2 bathrooms. The open-concept layout connects the living, dining, and kitchen areas, creating a warm and inviting space perfect for family time and entertaining. The soaring 12-foot ceilings enhance the home's spaciousness and charm. The home portion of this barndominium is part of our Design By U series, meaning that the home's floorplan can be easily modified with additional bedrooms and bathrooms, depending on you and your family's needs. One of the standout features of the Mustang Ranch is its 24' x 28' workspace/garage with an 18' wide door. The 18' door is also 10' high to accommodate a farm tractor, boat or most RV's and it has a 10'x10' garage door on the backside of the space for drive-thru capability!. The ceilings in the workspace/garage are 12' high. Another lifestyle plus is its stunning wraparound porch, offering 509 square feet of outdoor living space. This expansive porch is perfect for relaxing, entertaining, or simply taking in the beauty of your surroundings. With its blend of practicality and style, the Mustang Ranch is an ideal choice for those dreaming of a cozy and functional home. Home plan photo may showcase choice flooring options.