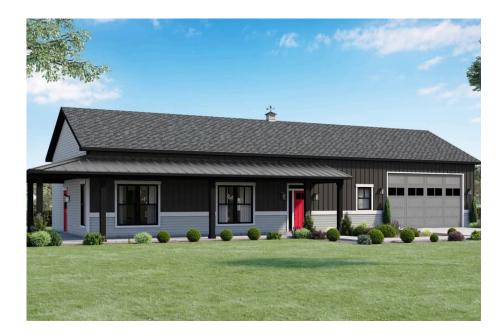

## **Mustang Ranch Barndominium**

Guilford

## Priced From **\$262,990**

- 2 Exterior Styles Available
- \_ 1,400+ Sq. Ft.
- 📇 2 Bedrooms
- 💮 2 Bathrooms
- 🖻 2 Car Garage

The Mustang Ranch is a beautiful barndominium offering 1,400 square feet of heated living space, complete with 2 bedrooms and 2 bathrooms. The open-concept layout connects the living, dining, and kitchen areas, creating a warm and inviting space perfect for family time and entertaining. The soaring 12-foot ceilings enhance the home's spaciousness and charm. The home portion of this barndominium is part of our Design By U series, meaning that the home's floorplan can be easily modified with additional bedrooms and bathrooms, depending on you and your family's needs. One of the standout features of the Mustang Ranch is its 24' x 28' workspace/garage with an 18' wide door. The 18' door is also 10' high to accommodate a farm tractor, boat or most RV's and it has a 10'x10' garage door on the backside of the space for drive-thru capability!. The ceilings in the workspace/garage are 12' high. Another lifestyle plus is its stunning wraparound porch, offering 509 square feet of outdoor living space. This expansive porch is perfect for relaxing, entertaining, or simply taking in the beauty of your surroundings. With its blend of practicality and style, the Mustang Ranch is an ideal choice for those dreaming of a cozy and functional home. Home plan photo may showcase choice flooring options.