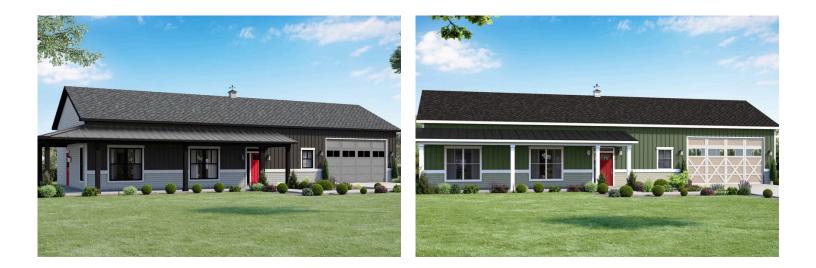

## Priced From **\$262,990**

- 2 Exterior Styles Available
- \_ 1,400+ Sq. Ft.
- 📇 2 Bedrooms
- 💮 2 Bathrooms
- 🖻 2 Car Garage

The Mustang Ranch is a beautiful barndominium offering 1,400 square feet of heated living space, complete with 2 bedrooms and 2 bathrooms. The open-concept layout connects the living, dining, and kitchen areas, creating a warm and inviting space perfect for family time and entertaining. The soaring 12-foot ceilings enhance the home's spaciousness and charm. The home portion of this barndominium is part of our Design By U series, meaning that the home's floorplan can be easily modified with additional bedrooms and bathrooms, depending on you and your family's needs. One of the standout features of the Mustang Ranch is its 24' x 28' workspace/garage with an 18' wide door. The 18' door is also 10' high to accommodate a farm tractor, boat or most RV's and it has a 10'x10' garage door on the backside of the space for drive-thru capability!. The ceilings in the workspace/garage are 12' high. Another lifestyle plus is its stunning wraparound porch, offering 509 square feet of outdoor living space. This expansive porch is perfect for relaxing, entertaining, or simply taking in the beauty of your surroundings. With its blend of practicality and style, the Mustang Ranch is an ideal choice for those dreaming of a cozy and functional home. Home plan photo may showcase choice flooring options.