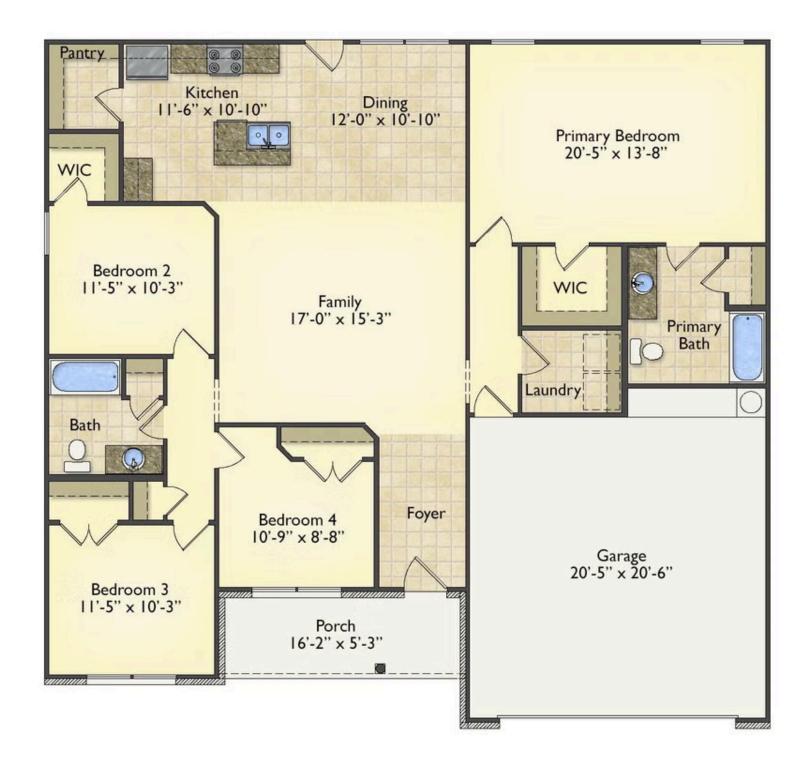

## Litchfield

\$220,990

**3 Exterior Styles Available** 

\_ 1,704+ Sq. Ft.

4 Bedrooms

**2 Bathrooms** 

2 Car Garage

The Litchfield is the perfect combination of Southern comfort, elegance, and contemporary living. This gorgeous space was designed for laid-back and relaxing, and provides the perfect space for entertaining family and loved ones. This 4 bedroom, 2 bathroom home was designed with your family in mind. The split bedroom floor plan ensures absolute privacy and includes a spacious primary room with a luxurious primary bath and walk-in closet. The kitchen opens up to the dining room and spacious great room to provide the perfect space for relaxing or gathering with family and loved ones. Choose to add a covered porch to unwind together at the end of the day or watch the sunrise with a cup of joe. The options are endless with this floor plan. Turn the fourth bedroom into a flex room and create your own home office, study, playroom, or whatever you may need at any stage of life. The Litchfield is the perfect plan to customize and create your very own dream home.