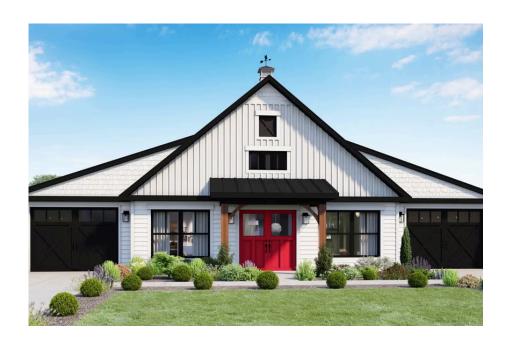

## Hidden Valley Barndominium

\$206,990

**3 Exterior Styles Available** 

\_ 1,568+ Sq. Ft.

3 Bedrooms

🚊 2 Bathrooms

The Hidden Valley is a charming barndominium design that combines cozy living with modern convenience. With 1,568 square feet of heated space, this design features an open-concept layout that seamlessly connects the family room, kitchen, and dining area. It's a perfect setup for both everyday living and hosting gatherings with loved ones. The home portion of this barndominium is part of our Design By U series, meaning that the home's floorplan can be easily modified with additional bedrooms and bathrooms, depending on you and your family's needs.

This thoughtfully crafted plan also offers flexible options for attached garages, so you can customize the home to fit your needs. These are designed as 12' x 34' so more of a traditional garage, but with plenty of space. This particular plan has 9' doors on each side. The flexibility of this plan is also evident in many ways, not only can the home itself be essentially "whatever you want", the side garages can be removed for just a simple Farmhouse, or you could choose one on the left side of the home and convert the right side to an inviting porch, or even consider an In-Law Suite? The functionality and choices are endless. The inviting front porch adds a warm, welcoming touch, making it easy to imagine relaxing evenings and quality time spent outdoors. The Hidden Valley is more than a house—it's a place to call home.