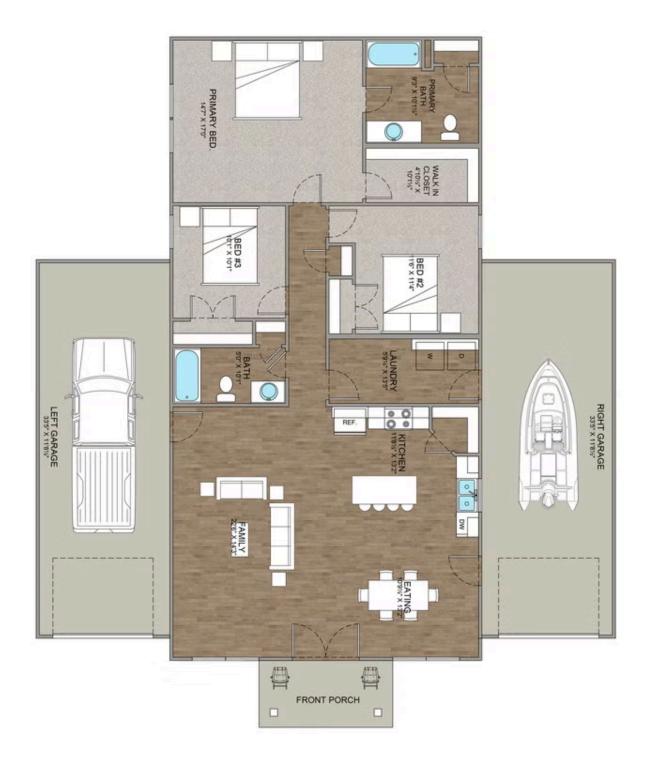

## Hidden Valley Barndominium

\$206,990

**3 Exterior Styles Available** 

\_ 1,568+ Sq. Ft.

3 Bedrooms

🚊 2 Bathrooms

The Hidden Valley is a charming barndominium design that combines cozy living with modern convenience. With 1,568 square feet of heated space, this design features an open-concept layout that seamlessly connects the family room, kitchen, and dining area. It's a perfect setup for both everyday living and hosting gatherings with loved ones. The home portion of this barndominium is part of our Design By U series, meaning that the home's floorplan can be easily modified with additional bedrooms and bathrooms, depending on you and your family's needs.

This thoughtfully crafted plan also offers flexible options for attached garages, so you can customize the home to fit your needs. These are designed as 12' x 34' so more of a traditional garage, but with plenty of space. This particular plan has 9' doors on each side. The flexibility of this plan is also evident in many ways, not only can the home itself be essentially "whatever you want", the side garages can be removed for just a simple Farmhouse, or you could choose one on the left side of the home and convert the right side to an inviting porch, or even consider an In-Law Suite? The functionality and choices are endless. The inviting front porch adds a warm, welcoming touch, making it easy to imagine relaxing evenings and quality time spent outdoors. The Hidden Valley is more than a house—it's a place to call home.