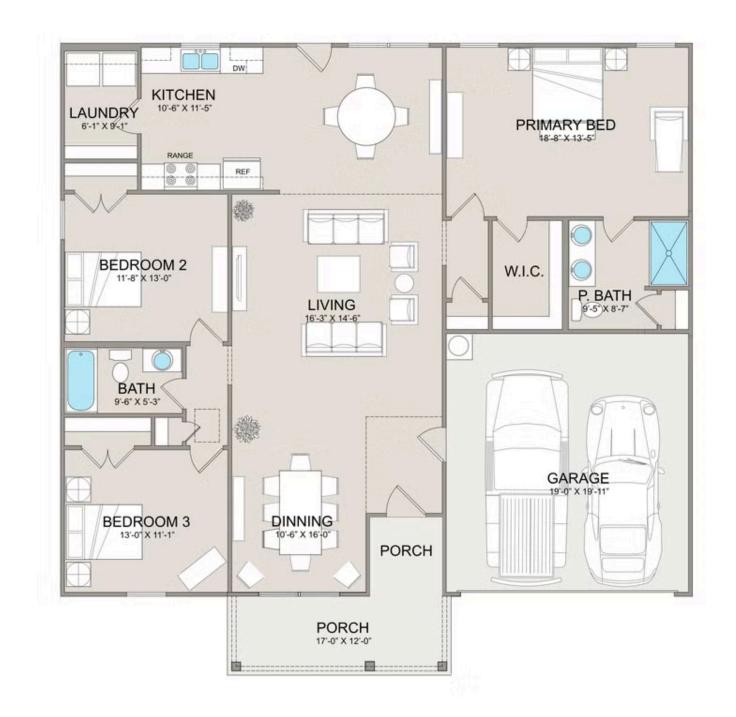

The great room flows seamlessly into the kitchen, creating the ideal space for relaxing, entertaining, or unwinding after a long day. The kitchen is designed with upgraded cabinetry, granite countertops, stainless steel appliances, and a sleek pull-out faucet, combining both style and practicality. A conveniently located utility room just off the kitchen keeps everything within reach while maintaining a connected feel to the main living area.

The primary suite offers a private retreat, complete with a walk-in closet and an en-suite bathroom featuring a fiberglass shower, raised-height vanity, and modern finishes. An additional flex room can be customized to suit your needs—whether it's a home office, library, or even a fourth bedroom for added versatility.

Designed to adapt to your lifestyle, the Fremont offers customization options so you can make it truly your own. With stylish finishes, upgraded baseboards, and personalized interior details, this home is the perfect blend of warmth, functionality, and modern design.