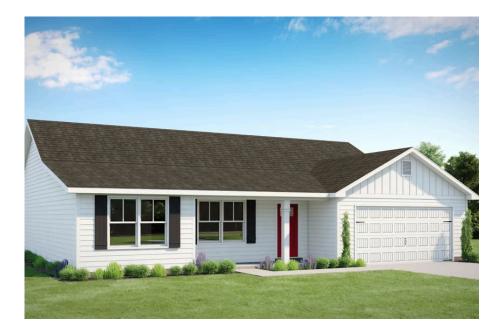

## Priced From **\$235,990**

**1 Exterior Styles Available** 

- \_ 1,704+ Sq. Ft.
- 📇 4 Bedrooms
- 💮 2 Bathrooms
- 📇 2 Car Garage

The Fountain combines modern elegance with relaxed living, offering a thoughtfully designed space that's ideal for entertaining or simply unwinding. With four bedrooms and two bathrooms, this home provides both flexibility and functionality to fit your lifestyle.

This brochure likely depicts actual pictures of homes that were personalized for their owners by Red Door Homes, so what is pictured may not be the Included Feature version of this Home Plan or even be an actual depiction of size, etc. due to available structural changes. Furthermore, Red Door Homes reserves the right to make changes or updates to home plans at any time, so the best information can be learned by speaking with one of our Dream Home Consultants to better understand what we have available, how you can personalize the home to your liking, and create your own Dream Home.