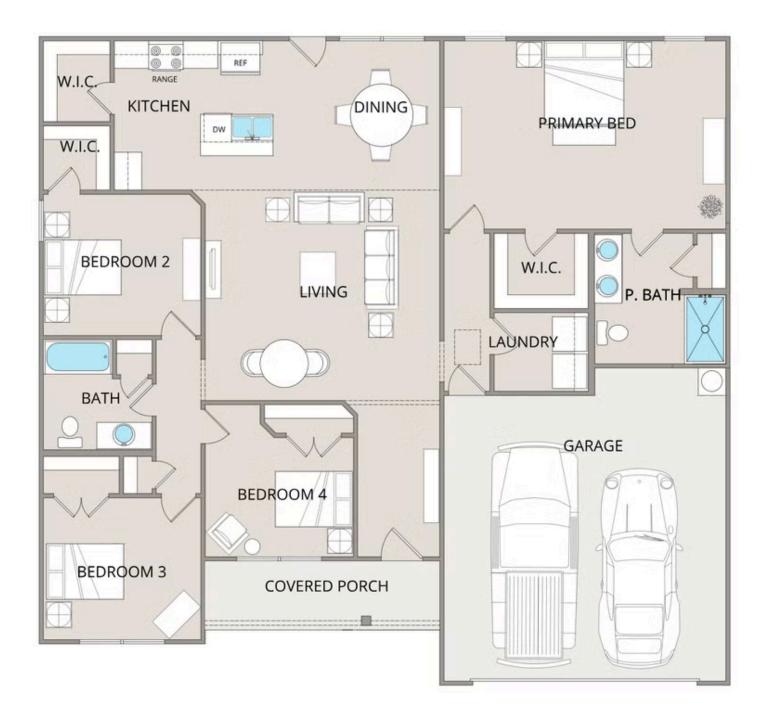

Designed with privacy in mind, the split-bedroom layout ensures a quiet retreat in the spacious primary suite, complete with a luxurious en-suite bathroom and walk-in closet. The open-concept kitchen flows seamlessly into the dining area and great room, creating a welcoming space perfect for gatherings or quiet nights in. With upgraded cabinetry, granite countertops, stainless steel appliances, and a sleek pull-out faucet, the kitchen is both stylish and practical.

For those who love outdoor living, the option to add a covered porch offers the perfect spot to sip coffee in the morning or relax at the end of the day. The fourth bedroom can easily be transformed into a home office, study, or playroom, giving you the flexibility to adapt the space to your needs.

With customization options and high-quality finishes—including upgraded baseboards, stylish interior doors, and coordinated hardware—the Fountain floorplan is designed to grow with you, offering the perfect balance of comfort, versatility, and modern design.