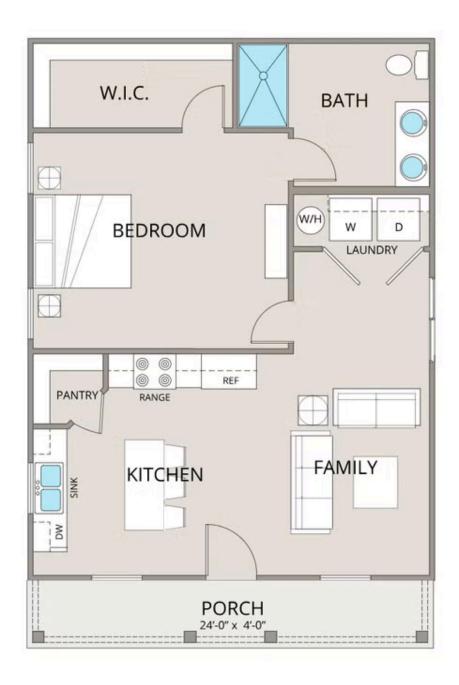

## Fletcher

\$127,990

**2 Exterior Styles Available** 

\_ 768+ Sq. Ft.

📇 1 - 2 Bedrooms

🗎 1 Bathrooms

The **Fletcher** floorplan offers the perfect balance of cozy charm and thoughtful design, making it a great choice for individuals, couples, or small families. With **768 square feet**, it features the flexibility of one or two bedrooms and one bathroom, allowing you to personalize the space to fit your lifestyle.

Step inside to an inviting, open-concept kitchen and family room filled with natural light. The kitchen is designed with modern features, including upgraded cabinetry, granite countertops, stainless steel appliances, and a sleek pull-out faucet. Whether you're cooking a meal or entertaining friends, this space is both functional and stylish.

The primary bedroom, tucked away at the back of the home, provides privacy and includes a spacious walk-in closet for all your storage needs. The bathroom has been upgraded for comfort, featuring a large fiberglass shower, raised-height vanity, and elegant finishes that bring a spa-like feel to your daily routine.

A dedicated laundry room adds convenience to everyday life, and with custom interior details like upgraded baseboards, stylish door options, and coordinated hardware, the Fletcher floorplan feels polished from top to bottom. Designed for both comfort and practicality, this home is the perfect place to relax, gather, and make your own.