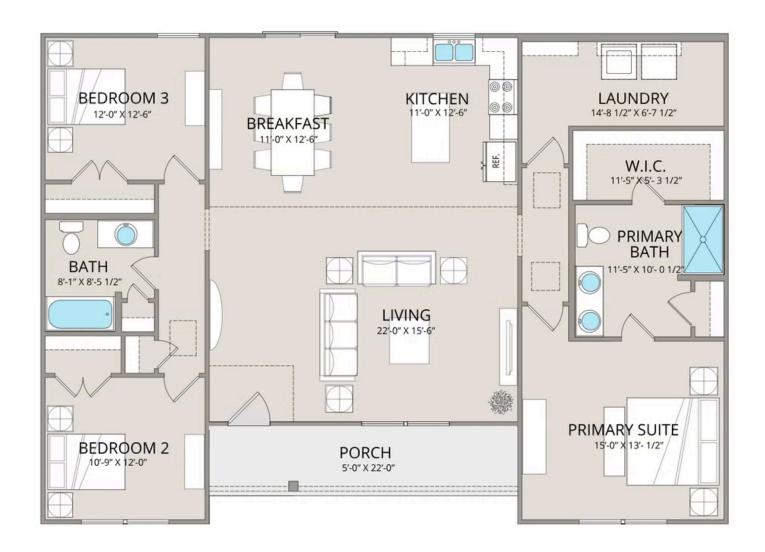

The **open-concept design** seamlessly connects the family room and kitchen, creating a warm and welcoming space where conversations flow as easily as daily life. The kitchen features **upgraded cabinetry**, **granite countertops**, **stainless steel appliances**, **and a sleek pull-out faucet**, offering both beauty and practicality. Whether you're cooking a meal or hosting friends, this space is designed to bring people together.

The **primary suite** is a private retreat with a **spacious walk-in closet** and an **upgraded en-suite bathroom** featuring a fiberglass shower, raised-height vanity, and stylish finishes. Two additional bedrooms provide flexibility for guests, a home office, or extra storage.

With options to **customize the layout to fit your needs**, the Fentress floorplan is designed to adapt to your lifestyle. From upgraded baseboards and stylish interior door options to coordinated hardware and modern finishes, every detail has been thoughtfully selected to enhance both style and comfort.