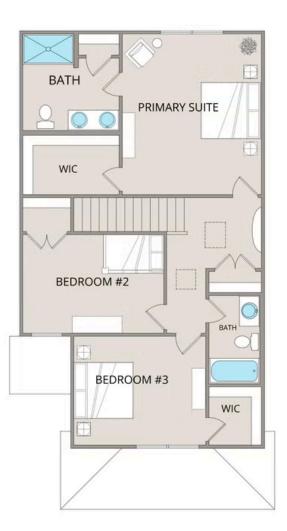

Upstairs, the spacious primary suite features a large walk-in closet and an upgraded en-suite bathroom with a fiberglass shower, raised-height vanity, and modern finishes. Two additional bedrooms provide flexibility for guests, a home office, or extra storage, each offering generous closet space.