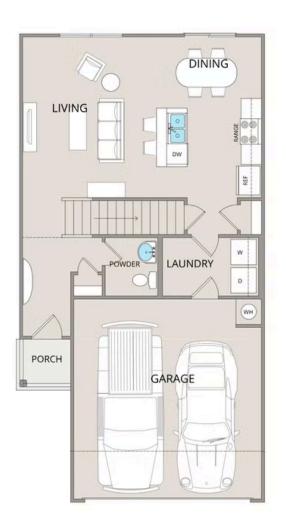

Step inside to an open-concept main floor, where the living, dining, and kitchen areas flow together seamlessly, creating a warm and inviting atmosphere. The kitchen is designed with upgraded cabinetry, granite countertops, stainless steel appliances, and a sleek pull-out faucet, making it both stylish and practical. A conveniently located laundry room and half bathroom add ease to everyday routines.