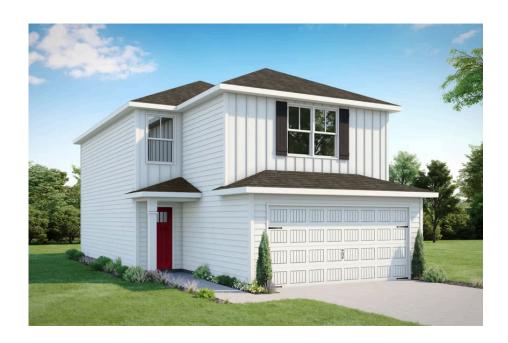

## Farmville

\$223,990

**1 Exterior Styles Available** 

\_ 1,539+ Sq. Ft.

3 Bedrooms

**2.5 Bathrooms** 

**2 Car Garage** 

The Farmville is a charming two-story home that balances comfort and functionality, offering three bedrooms, two and a half bathrooms, and a two-car garage across 1,539 square feet of well-planned living space.

The Farmville is more than just a house—it's a space designed for comfort, convenience, and the opportunity to make it truly your own.

This brochure likely depicts actual pictures of homes that were personalized for their owners by Red Door Homes, so what is pictured may not be the Included Feature version of this Home Plan or even be an actual depiction of size, etc. due to available structural changes. Furthermore, Red Door Homes reserves the right to make changes or updates to home plans at any time, so the best information can be learned by speaking with one of our Dream Home Consultants to better understand what we have available, how you can personalize the home to your liking, and create your own Dream Home.