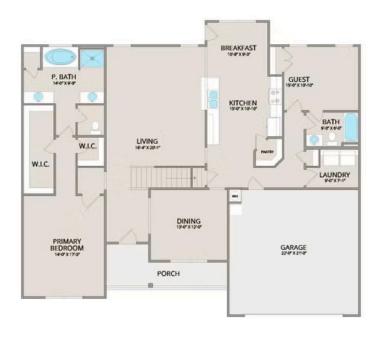

Step inside and enjoy the luxurious primary suite on the first floor, complete with two walk-in closets and a spa-like bathroom. The extended first-floor suite option now includes an additional bath, providing even more flexibility. The kitchen offers plenty of space for entertaining, while the covered rear porch is perfect for relaxing with your favorite beverage.

Upstairs, you'll find three spacious bedrooms, each with its own walk-in closet, along with a versatile bonus room available as a choice. Customize it as an office, craft room, or media haven. The new choice to add a full bath to the bonus room enhances its usability even further.

## Chapel Hill Guilford

MAIN UPPER

This brochure likely depicts actual pictures of homes that were personalized for their owners by Red Door Homes, so what is pictured may not be the Included Feature version of this Home Plan or even be an actual depiction of size, etc. due to available structural changes. Furthermore, Red Door Homes reserves the right to make changes or updates to home plans at any time, so the best information can be learned by speaking with one of our Dream Home Consultants to better understand what we have available, how you can personalize the home to your liking, and create your own Dream Home.