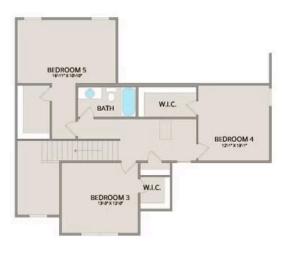

Upstairs, you'll find three spacious bedrooms, each with its own walk-in closet, along with a versatile bonus room available as a choice. Customize it as an office, craft room, or media haven. The new choice to add a full bath to the bonus room enhances its usability even further.

## Chapel Hill Guilford

MAIN UPPER

This brochure likely depicts actual pictures of homes that were personalized for their owners by Red Door Homes, so what is pictured may not be the Included Feature version of this Home Plan or even be an actual depiction of size, etc. due to available structural changes. Furthermore, Red Door Homes reserves the right to make changes or updates to home plans at any time, so the best information can be learned by speaking with one of our Dream Home Consultants to better understand what we have available, how you can personalize the home to your liking, and create your own Dream Home.