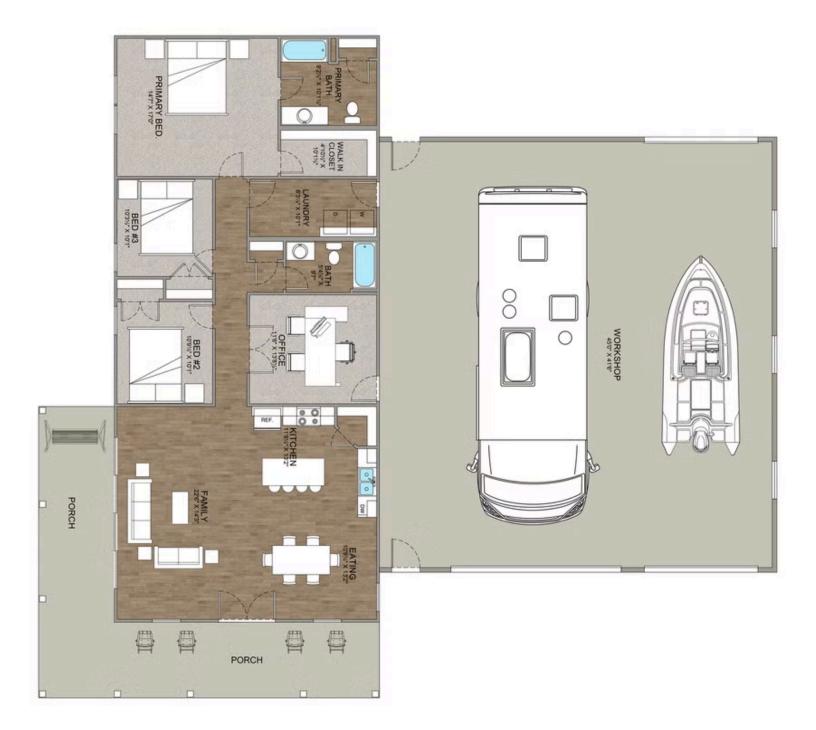

## Cedar Creek Barndominium

Priced From \$416,990

**2 Exterior Styles Available** 

\_ 1,736+ Sq. Ft.

3 Bedrooms

🚊 2 Bathrooms

3 Car Garage

The Cedar Creek is an expansive and inviting barndominium with 1,736 square feet of heated living space, featuring 3 bedrooms a dedicated office connected to the workspace/garage and 2 bathrooms. The open-concept design creates a seamless flow between the family room, kitchen, and dining areas, making it perfect for family gatherings and everyday living. The high ceilings add a sense of airiness, while the thoughtfully crafted layout ensures comfort and functionality. The living side of this barndominium is part of our Design By U series, meaning that the home's floorplan can be easily modified with additional bedrooms and bathrooms, depending on you and your family's needs.

A standout feature of the Cedar Creek is its 46′ x 42′ workspace/garage with an 18′ and 12′ wide door. The 12′ door is also 12′ high to accommodate a farm tractor, boat or RV and it has a matching door on the backside of the space for drive-thru capability!. The ceilings in the workspace/garage are 14′ high. Another lifestyle plus is the 470-square-foot wraparound porch. This charming outdoor space offers endless possibilities for relaxation, entertaining, and enjoying the beauty of your surroundings. Combining spaciousness, practicality, and rustic charm, the Cedar Creek is the ideal home for creating lasting memories. Home plan photo may showcase choice flooring options.