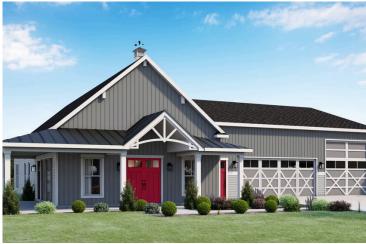

## Cedar Creek Barndominium

Priced From \$416,990

**2 Exterior Styles Available** 

\_ 1,736+ Sq. Ft.

3 Bedrooms

🚊 2 Bathrooms

3 Car Garage

The Cedar Creek is an expansive and inviting barndominium with 1,736 square feet of heated living space, featuring 3 bedrooms a dedicated office connected to the workspace/garage and 2 bathrooms. The open-concept design creates a seamless flow between the family room, kitchen, and dining areas, making it perfect for family gatherings and everyday living. The high ceilings add a sense of airiness, while the thoughtfully crafted layout ensures comfort and functionality. The living side of this barndominium is part of our Design By U series, meaning that the home's floorplan can be easily modified with additional bedrooms and bathrooms, depending on you and your family's needs.

A standout feature of the Cedar Creek is its 46′ x 42′ workspace/garage with an 18′ and 12′ wide door. The 12′ door is also 12′ high to accommodate a farm tractor, boat or RV and it has a matching door on the backside of the space for drive-thru capability!. The ceilings in the workspace/garage are 14′ high. Another lifestyle plus is the 470-square-foot wraparound porch. This charming outdoor space offers endless possibilities for relaxation, entertaining, and enjoying the beauty of your surroundings. Combining spaciousness, practicality, and rustic charm, the Cedar Creek is the ideal home for creating lasting memories. Home plan photo may showcase choice flooring options.