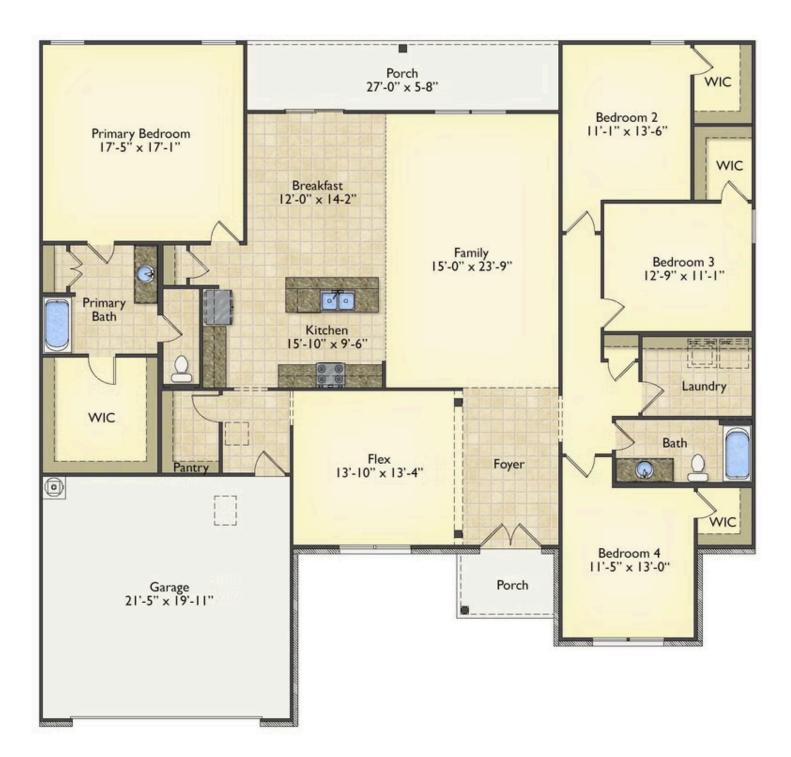

## Brunswick Guilford

\$295,990

**3 Exterior Styles Available** 

\_ 2,525+ Sq. Ft.

4 Bedrooms

**2 Bathrooms** 

2 Car Garage

Say hello to your very own dream home. The Brunswick is a stunning 4 bedroom, 2 bath home bursting with possibility. Picture yourself winding down in your spacious primary suite and slipping into a bubble bath in your private primary bathroom. Looking for an office at home or need an extra room for visiting guests? This versatile split-bedroom plan has an optional 5th room for that and more! Spend your morning enjoying a cup of Joe from your breakfast bar in your large eat in kitchen with an island and later enjoy a quiet evening on your covered porch out back. If you can dream it, we can create it.