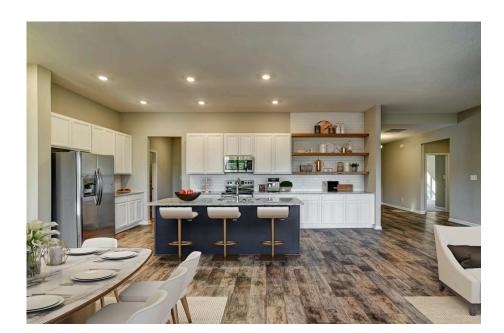

## Brunswick Guilford

\$295,990

**3 Exterior Styles Available** 

\_ 2,525+ Sq. Ft.

4 Bedrooms

**2 Bathrooms** 

2 Car Garage

Say hello to your very own dream home. The Brunswick is a stunning 4 bedroom, 2 bath home bursting with possibility. Picture yourself winding down in your spacious primary suite and slipping into a bubble bath in your private primary bathroom. Looking for an office at home or need an extra room for visiting guests? This versatile split-bedroom plan has an optional 5th room for that and more! Spend your morning enjoying a cup of Joe from your breakfast bar in your large eat in kitchen with an island and later enjoy a quiet evening on your covered porch out back. If you can dream it, we can create it.