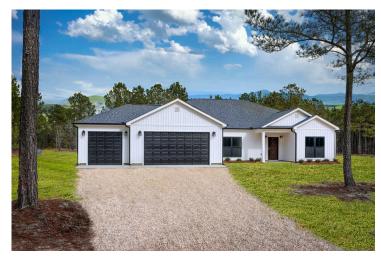

## Brunswick Guilford

\$295,990

**3 Exterior Styles Available** 

\_ 2,525+ Sq. Ft.

4 Bedrooms

**2 Bathrooms** 

2 Car Garage

Say hello to your very own dream home. The Brunswick is a stunning 4 bedroom, 2 bath home bursting with possibility. Picture yourself winding down in your spacious primary suite and slipping into a bubble bath in your private primary bathroom. Looking for an office at home or need an extra room for visiting guests? This versatile split-bedroom plan has an optional 5th room for that and more! Spend your morning enjoying a cup of Joe from your breakfast bar in your large eat in kitchen with an island and later enjoy a quiet evening on your covered porch out back. If you can dream it, we can create it.

## **Brunswick** Guilford

Craftsman